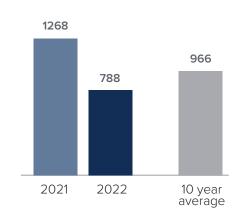

## Closed Sales > OCTOBER

**Months Supply of Inventory:** active inventory at the end of the month divided by pending. Pending sales are mutual purchase agreements that haven't closed yet.

Graphs were created by Windermere Real Estate using NWMLS data, but information was not verified or published by NWMLS. Data reflects all new and resale single family home sales, which include town-homes and exclude condos.