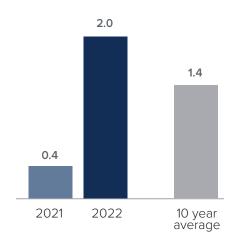

## **Months Supply of Inventory** > **OCTOBER**

less than 3 months = seller's market
3 -6 months = balanced market
more than 6 months = buyer's market