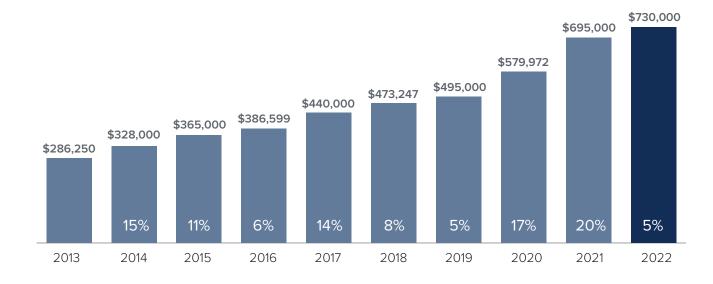

## Median Closed Sales Price > OCTOBER



## **Months Supply of Inventory** > **OCTOBER**

less than 3 months = seller's market
3 -6 months = balanced market
more than 6 months = buyer's market



## Closed Sales > OCTOBER



**Months Supply of Inventory:** active inventory at the end of the month divided by pending. Pending sales are mutual purchase agreements that haven't closed yet.

Graphs were created by Windermere Real Estate using NWMLS data, but information was not verified or published by NWMLS. Data reflects all new and resale single family home sales, which include town-homes and exclude condos.