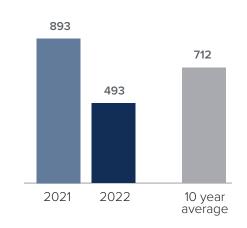

## Closed Sales > OCTOBER

**Months Supply of Inventory:** active inventory at the end of the month divided by pending. Pending sales are mutual purchase agreements that haven't closed yet.

Graphs were created by Windermere Real Estate using NWMLS data, but information was not verified or published by NWMLS. Data reflects all new and resale single family home sales, which include town-homes and exclude condos.