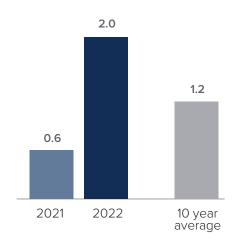

## **Months Supply of Inventory** > **OCTOBER**

less than 3 months = seller's market
3 -6 months = balanced market
more than 6 months = buyer's market