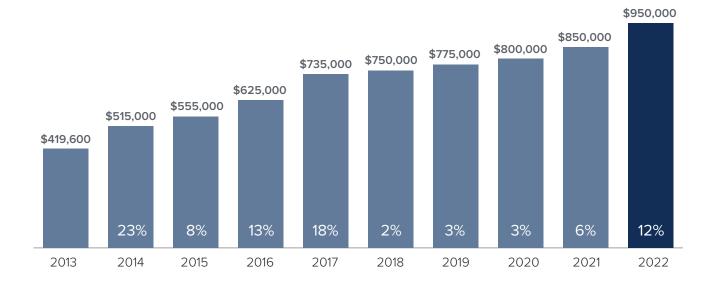

## Market Update



## Median Closed Sales Price > OCTOBER



## **Months Supply of Inventory** > **OCTOBER**

less than 3 months = seller's market
3 -6 months = balanced market
more than 6 months = buyer's market



## Closed Sales > OCTOBER



**Months Supply of Inventory:** active inventory at the end of the month divided by pending. Pending sales are mutual purchase agreements that haven't closed yet.

Graphs were created by Windermere Real Estate using NWMLS data, but information was not verified or published by NWMLS. Data reflects all new and resale single family home sales, which include town-homes and exclude condos.