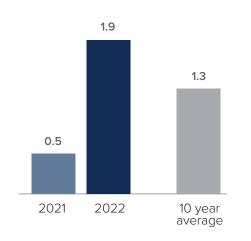

## **Months Supply of Inventory** > **OCTOBER**

less than 3 months = seller's market
3 -6 months = balanced market
more than 6 months = buyer's market