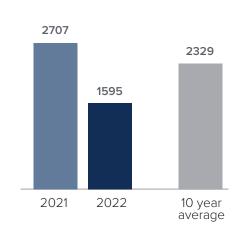

## Closed Sales > OCTOBER

**Months Supply of Inventory:** active inventory at the end of the month divided by pending. Pending sales are mutual purchase agreements that haven't closed yet.

Graphs were created by Windermere Real Estate using NWMLS data, but information was not verified or published by NWMLS. Data reflects all new and resale single family home sales, which include town-homes and exclude condos.