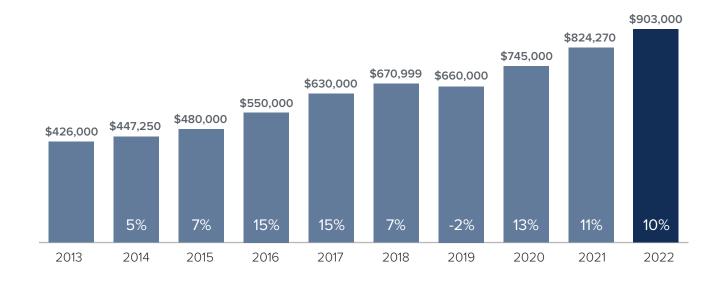

## Market Update KING COUNTY

## **Median Closed Sales Price > OCTOBER**



## **Months Supply of Inventory** > **OCTOBER**

less than 3 months = seller's market
3 -6 months = balanced market
more than 6 months = buyer's market



## Closed Sales > OCTOBER



**Months Supply of Inventory:** active inventory at the end of the month divided by pending. Pending sales are mutual purchase agreements that haven't closed yet.

Graphs were created by Windermere Real Estate using NWMLS data, but information was not verified or published by NWMLS. Data reflects all new and resale single family home sales, which include town-homes and exclude condos.