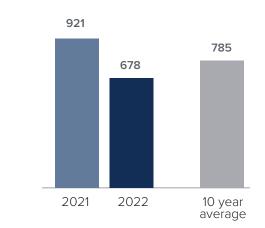

## Months Supply of Inventory > JUNE

less than 3 months = seller's market
3 -6 months = balanced market
more than 6 months = buyer's market

Closed Sales > JUNE

## *Months Supply of Inventory:* active inventory at the end of the month divided by pending. Pending sales are mutual purchase agreements that haven't closed yet.

Graphs were created by Windermere Real Estate using NWMLS data, but information was not verified or published by NWMLS. Data reflects all new and resale single family home sales, which include town-homes and exclude condos.