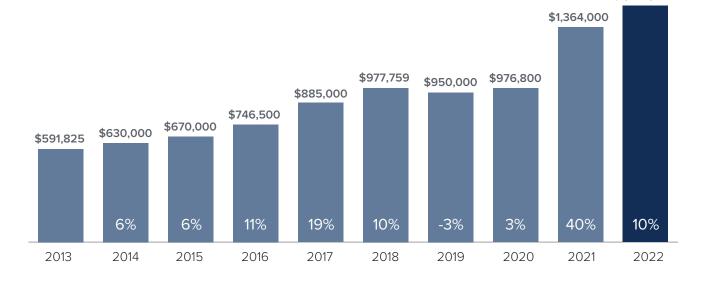

## Median Closed Sales Price > JUNE



## Months Supply of Inventory > JUNE

less than 3 months = seller's market
3 -6 months = balanced market
more than 6 months = buyer's market



Closed Sales > JUNE



## *Months Supply of Inventory:* active inventory at the end of the month divided by pending. Pending sales are mutual purchase agreements that haven't closed yet.

Graphs were created by Windermere Real Estate using NWMLS data, but information was not verified or published by NWMLS. Data reflects all new and resale single family home sales, which include town-homes and exclude condos.



\$1,500,000

## windermere.com