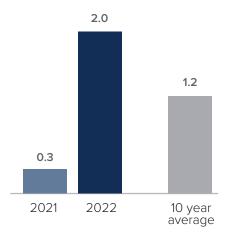

## Months Supply of Inventory > JUNE

less than 3 months = seller's market
3 -6 months = balanced market
more than 6 months = buyer's market

Closed Sales > JUNE

## *Months Supply of Inventory:* active inventory at the end of the month divided by pending. Pending sales are mutual purchase agreements that haven't closed yet.

Graphs were created by Windermere Real Estate using NWMLS data, but information was not verified or published by NWMLS. Data reflects all new and resale single family home sales, which include town-homes and exclude condos.