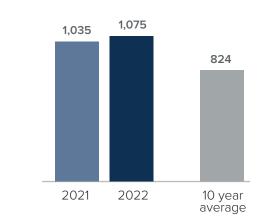

## Months Supply of Inventory > APRIL

less than 3 months = seller's market
3 -6 months = balanced market
more than 6 months = buyer's market

Closed Sales > APRIL