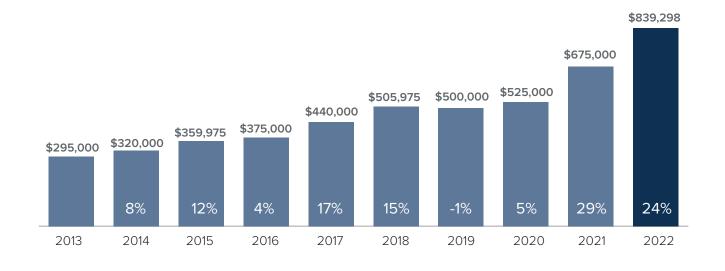

## Median Closed Sales Price > APRIL



## Months Supply of Inventory > APRIL

less than 3 months = seller's market
3 -6 months = balanced market
more than 6 months = buyer's market



Closed Sales > APRIL



## *Months Supply of Inventory:* active inventory at the end of the month divided by pending. Pending sales are mutual purchase agreements that haven't closed yet.

Graphs were created by Windermere Real Estate using NWMLS data, but information was not verified or published by NWMLS. Data reflects all new and resale single family home sales, which include town-homes and exclude condos.



## windermere.com