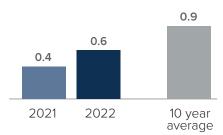

## Months Supply of Inventory > APRIL

less than 3 months = seller's market
3 -6 months = balanced market
more than 6 months = buyer's market

Closed Sales > APRIL

## *Months Supply of Inventory:* active inventory at the end of the month divided by pending. Pending sales are mutual purchase agreements that haven't closed yet.

Graphs were created by Windermere Real Estate using NWMLS data, but information was not verified or published by NWMLS. Data reflects all new and resale single family home sales, which include town-homes and exclude condos.