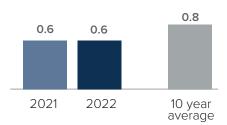

## Months Supply of Inventory > APRIL

less than 3 months = seller's market
3 -6 months = balanced market
more than 6 months = buyer's market

Closed Sales > APRIL

## *Months Supply of Inventory:* active inventory at the end of the month divided by pending. Pending sales are mutual purchase agreements that haven't closed yet.

Graphs were created by Windermere Real Estate using NWMLS data, but information was not verified or published by NWMLS. Data reflects all new and resale single family home sales, which include town-homes and exclude condos.