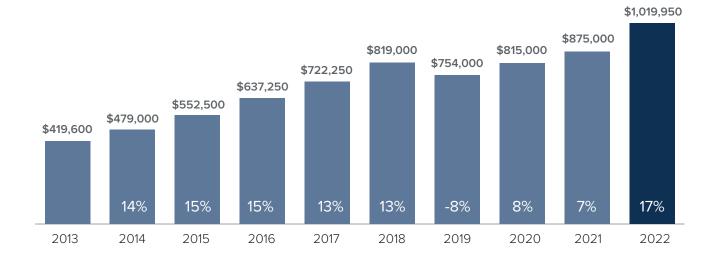

## Median Closed Sales Price > APRIL



## Months Supply of Inventory > APRIL

less than 3 months = seller's market
3 -6 months = balanced market
more than 6 months = buyer's market



Closed Sales > APRIL



## *Months Supply of Inventory:* active inventory at the end of the month divided by pending. Pending sales are mutual purchase agreements that haven't closed yet.

Graphs were created by Windermere Real Estate using NWMLS data, but information was not verified or published by NWMLS. Data reflects all new and resale single family home sales, which include town-homes and exclude condos.



windermere.com