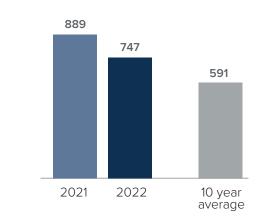

## Months Supply of Inventory > APRIL

less than 3 months = seller's market
3 -6 months = balanced market
more than 6 months = buyer's market

Closed Sales > APRIL

## *Months Supply of Inventory:* active inventory at the end of the month divided by pending. Pending sales are mutual purchase agreements that haven't closed yet.

Graphs were created by Windermere Real Estate using NWMLS data, but information was not verified or published by NWMLS. Data reflects all new and resale single family home sales, which include town-homes and exclude condos.