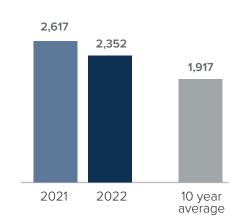

## Closed Sales > APRIL

Months Supply of Inventory: active inventory at the end of the month divided by pending. Pending sales are mutual purchase agreements that haven't closed yet.

Graphs were created by Windermere Real Estate using NWMLS data, but information was not verified or published by NWMLS. Data reflects all new and resale single family home sales, which include town-homes and exclude condos.