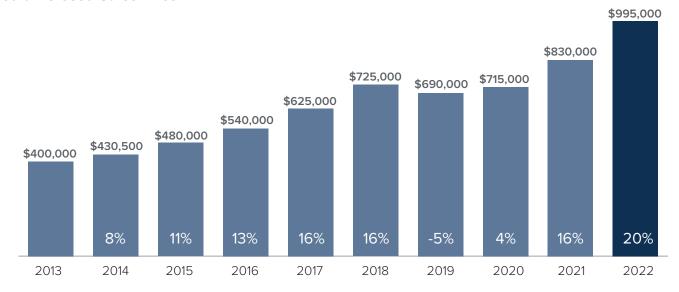

## Market Update

KING COUNTY

## Median Closed Sales Price > APRIL



## Months Supply of Inventory > APRIL

less than 3 months = seller's market
3 -6 months = balanced market
more than 6 months = buyer's market



## Closed Sales > APRIL



Months Supply of Inventory: active inventory at the end of the month divided by pending. Pending sales are mutual purchase agreements that haven't closed yet.

Graphs were created by Windermere Real Estate using NWMLS data, but information was not verified or published by NWMLS. Data reflects all new and resale single family home sales, which include town-homes and exclude condos.