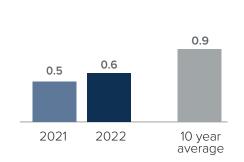

## Months Supply of Inventory > APRIL

less than 3 months = seller's market
3 -6 months = balanced market
more than 6 months = buyer's market