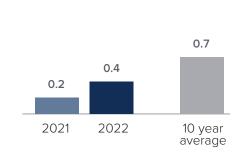

## **Months Supply of Inventory > MARCH**

less than 3 months = seller's market
3 -6 months = balanced market
more than 6 months = buyer's market