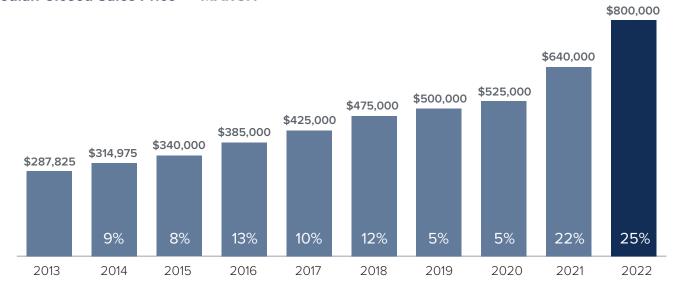

## Market Update SNOHOMISH COUNTY

## Median Closed Sales Price > MARCH



## **Months Supply of Inventory > MARCH**

less than 3 months = seller's market
3 -6 months = balanced market
more than 6 months = buyer's market



## Closed Sales > MARCH



**Months Supply of Inventory:** active inventory at the end of the month divided by pending. Pending sales are mutual purchase agreements that haven't closed yet.

Graphs were created by Windermere Real Estate using NWMLS data, but information was not verified or published by NWMLS. Data reflects all new and resale single family home sales, which include town-homes and exclude condos.