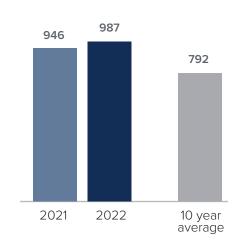

## Closed Sales > MARCH

**Months Supply of Inventory:** active inventory at the end of the month divided by pending. Pending sales are mutual purchase agreements that haven't closed yet.

Graphs were created by Windermere Real Estate using NWMLS data, but information was not verified or published by NWMLS. Data reflects all new and resale single family home sales, which include town-homes and exclude condos.