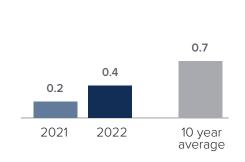

## Months Supply of Inventory > MARCH

less than 3 months = seller's market
3 -6 months = balanced market
more than 6 months = buyer's market