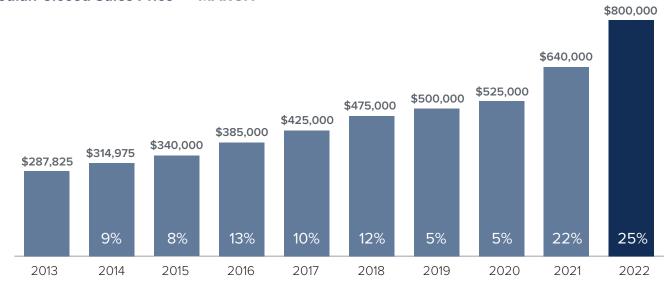

## Market Update SNOHOMISH COUNTY

## Median Closed Sales Price > MARCH



## Months Supply of Inventory > MARCH

less than 3 months = seller's market
3 -6 months = balanced market
more than 6 months = buyer's market



## Closed Sales > MARCH



**Months Supply of Inventory:** active inventory at the end of the month divided by pending. Pending sales are mutual purchase agreements that haven't closed yet.

Graphs were created by Windermere Real Estate using NWMLS data, but information was not verified or published by NWMLS. Data reflects all new and resale single family home sales, which include town-homes and exclude condos.