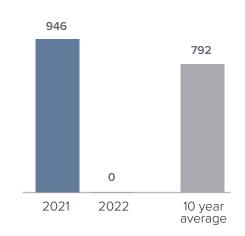

## Closed Sales > MARCH

**Months Supply of Inventory:** active inventory at the end of the month divided by pending. Pending sales are mutual purchase agreements that haven't closed yet.

Graphs were created by Windermere Real Estate using NWMLS data, but information was not verified or published by NWMLS. Data reflects all new and resale single family home sales, which include town-homes and exclude condos.