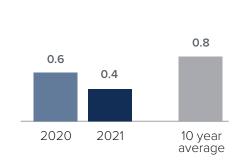

## Months Supply of Inventory > FEBRUARY

less than 3 months = seller's market
3 -6 months = balanced market
more than 6 months = buyer's market