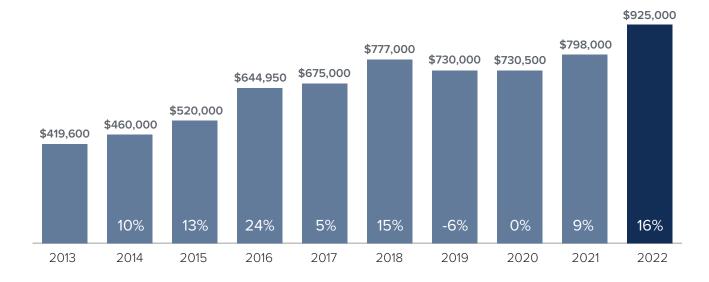

## Market Update



## Median Closed Sales Price > FEBRUARY



## Months Supply of Inventory > FEBRUARY

less than 3 months = seller's market
3 -6 months = balanced market
more than 6 months = buyer's market



## Closed Sales > FEBRUARY



Months Supply of Inventory: active inventory at the end of the month divided by pending. Pending sales are mutual purchase agreements that haven't closed yet.

Graphs were created by Windermere Real Estate using NWMLS data, but information was not verified or published by NWMLS. Data reflects all new and resale single family home sales, which include town-homes and exclude condos.