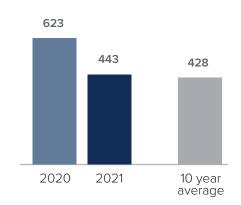

## Closed Sales > FEBRUARY

Months Supply of Inventory: active inventory at the end of the month divided by pending. Pending sales are mutual purchase agreements that haven't closed yet.

Graphs were created by Windermere Real Estate using NWMLS data, but information was not verified or published by NWMLS. Data reflects all new and resale single family home sales, which include town-homes and exclude condos.