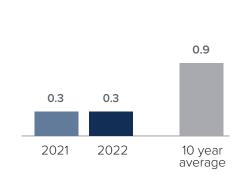

## **Months Supply of Inventory** > **FEBRUARY**

less than 3 months = seller's market
3 -6 months = balanced market
more than 6 months = buyer's market