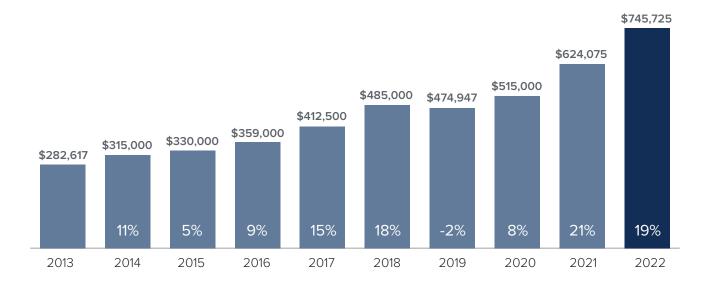

## Market Update SNOHOMISH COUNTY

## Median Closed Sales Price > FEBRUARY



## **Months Supply of Inventory** > **FEBRUARY**

less than 3 months = seller's market
3 -6 months = balanced market
more than 6 months = buyer's market



## Closed Sales > FEBRUARY



Months Supply of Inventory: active inventory at the end of the month divided by pending. Pending sales are mutual purchase agreements that haven't closed yet.

Graphs were created by Windermere Real Estate using NWMLS data, but information was not verified or published by NWMLS. Data reflects all new and resale single family home sales, which include town-homes and exclude condos.