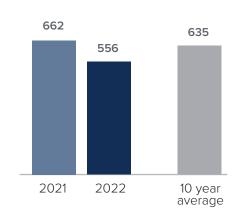

## Closed Sales > FEBRUARY

Months Supply of Inventory: active inventory at the end of the month divided by pending. Pending sales are mutual purchase agreements that haven't closed yet.

Graphs were created by Windermere Real Estate using NWMLS data, but information was not verified or published by NWMLS. Data reflects all new and resale single family home sales, which include town-homes and exclude condos.