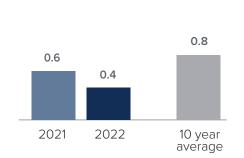

## **Months Supply of Inventory > FEBRUARY**

less than 3 months = seller's market
3 -6 months = balanced market
more than 6 months = buyer's market

## Closed Sales > FEBRUARY

**Months Supply of Inventory:** active inventory at the end of the month divided by pending. Pending sales are mutual purchase agreements that haven't closed yet.

Graphs were created by Windermere Real Estate using NWMLS data, but information was not verified or published by NWMLS. Data reflects all new and resale single family home sales, which include town-homes and exclude condos.