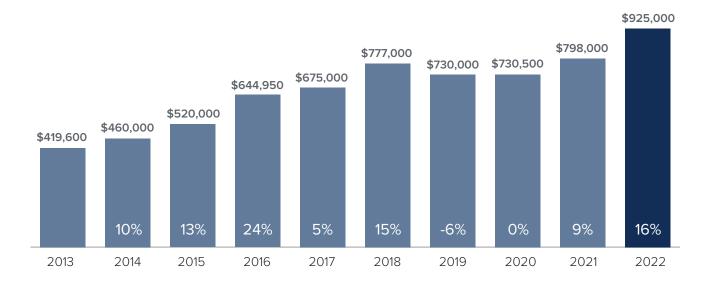

## Market Update

KING COUNTY

## Median Closed Sales Price > FEBRUARY



## **Months Supply of Inventory > FEBRUARY**

less than 3 months = seller's market
3 -6 months = balanced market
more than 6 months = buyer's market



## Closed Sales > FEBRUARY



**Months Supply of Inventory:** active inventory at the end of the month divided by pending. Pending sales are mutual purchase agreements that haven't closed yet.

Graphs were created by Windermere Real Estate using NWMLS data, but information was not verified or published by NWMLS. Data reflects all new and resale single family home sales, which include town-homes and exclude condos.