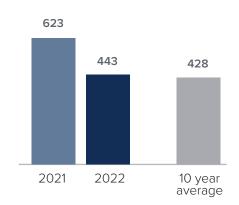

## Closed Sales > FEBRUARY

**Months Supply of Inventory:** active inventory at the end of the month divided by pending. Pending sales are mutual purchase agreements that haven't closed yet.

Graphs were created by Windermere Real Estate using NWMLS data, but information was not verified or published by NWMLS. Data reflects all new and resale single family home sales, which include town-homes and exclude condos.