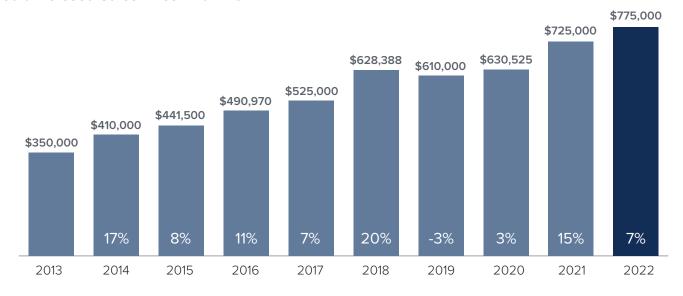

## Market Update

KING COUNTY

## Median Closed Sales Price > JANUARY



## **Months Supply of Inventory** > **JANUARY**

less than 3 months = seller's market
3 -6 months = balanced market
more than 6 months = buyer's market



## Closed Sales > JANUARY



**Months Supply of Inventory:** active inventory at the end of the month divided by pending. Pending sales are mutual purchase agreements that haven't closed yet.

Graphs were created by Windermere Real Estate using NWMLS data, but information was not verified or published by NWMLS. Data reflects all new and resale single family home sales, which include town-homes and exclude condos.