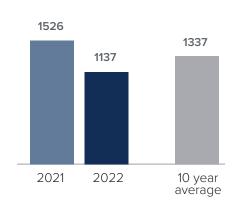

## Closed Sales > JANUARY

**Months Supply of Inventory:** active inventory at the end of the month divided by pending. Pending sales are mutual purchase agreements that haven't closed yet.

Graphs were created by Windermere Real Estate using NWMLS data, but information was not verified or published by NWMLS. Data reflects all new and resale single family home sales, which include town-homes and exclude condos.