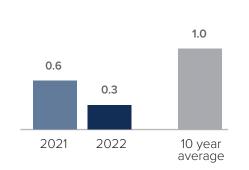

## **Months Supply of Inventory** > **JANUARY**

less than 3 months = seller's market
3 -6 months = balanced market
more than 6 months = buyer's market