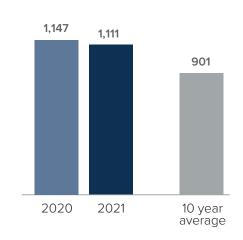

## Closed Sales > NOVEMBER

**Months Supply of Inventory:** active inventory at the end of the month divided by pending. Pending sales are mutual purchase agreements that haven't closed yet.

Graphs were created by Windermere Real Estate using NWMLS data, but information was not verified or published by NWMLS. Data reflects all new and resale single family home sales, which include town-homes and exclude condos.