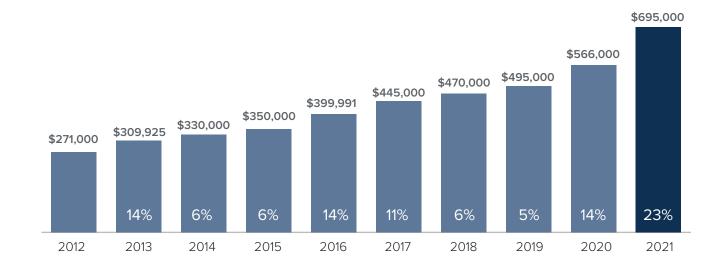

## Market Update SNOHOMISH COUNTY

## Median Closed Sales Price > NOVEMBER



## **Months Supply of Inventory > NOVEMBER**

less than 3 months = seller's market
3 -6 months = balanced market
more than 6 months = buyer's market



## Closed Sales > NOVEMBER



**Months Supply of Inventory:** active inventory at the end of the month divided by pending. Pending sales are mutual purchase agreements that haven't closed yet.

Graphs were created by Windermere Real Estate using NWMLS data, but information was not verified or published by NWMLS. Data reflects all new and resale single family home sales, which include town-homes and exclude condos.