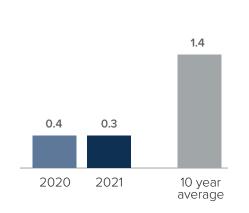

## **Months Supply of Inventory > NOVEMBER**

less than 3 months = seller's market
3 -6 months = balanced market
more than 6 months = buyer's market