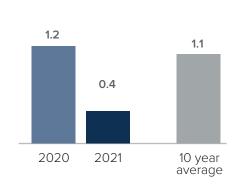

## Months Supply of Inventory > NOVEMBER

less than 3 months = seller's market
3 -6 months = balanced market
more than 6 months = buyer's market