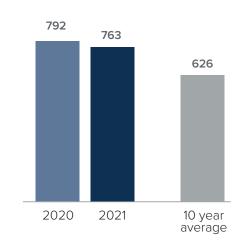

## Closed Sales > NOVEMBER

**Months Supply of Inventory:** active inventory at the end of the month divided by pending. Pending sales are mutual purchase agreements that haven't closed yet.

Graphs were created by Windermere Real Estate using NWMLS data, but information was not verified or published by NWMLS. Data reflects all new and resale single family home sales, which include town-homes and exclude condos.