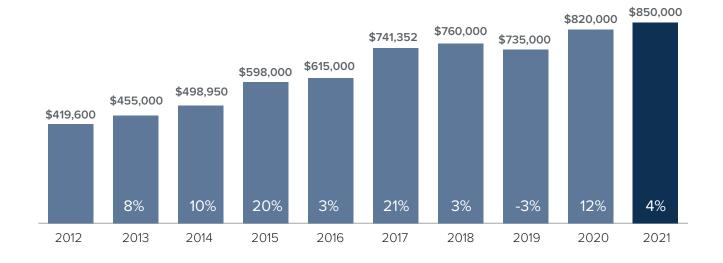

## Market Update



## Median Closed Sales Price > NOVEMBER



## Months Supply of Inventory > NOVEMBER

less than 3 months = seller's market
3 -6 months = balanced market
more than 6 months = buyer's market



## Closed Sales > NOVEMBER



**Months Supply of Inventory:** active inventory at the end of the month divided by pending. Pending sales are mutual purchase agreements that haven't closed yet.

Graphs were created by Windermere Real Estate using NWMLS data, but information was not verified or published by NWMLS. Data reflects all new and resale single family home sales, which include town-homes and exclude condos.