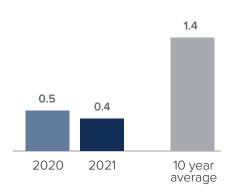

## Months Supply of Inventory > NOVEMBER

less than 3 months = seller's market
3 -6 months = balanced market
more than 6 months = buyer's market

Closed Sales > NOVEMBER

## *Months Supply of Inventory:* active inventory at the end of the month divided by pending. Pending sales are mutual purchase agreements that haven't closed yet.

Graphs were created by Windermere Real Estate using NWMLS data, but information was not verified or published by NWMLS. Data reflects all new and resale single family home sales, which include town-homes and exclude condos.