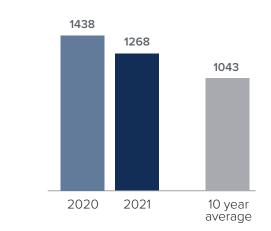

## Months Supply of Inventory > NOVEMBER

less than 3 months = seller's market
3 -6 months = balanced market
more than 6 months = buyer's market

Closed Sales > NOVEMBER

## *Months Supply of Inventory:* active inventory at the end of the month divided by pending. Pending sales are mutual purchase agreements that haven't closed yet.

Graphs were created by Windermere Real Estate using NWMLS data, but information was not verified or published by NWMLS. Data reflects all new and resale single family home sales, which include town-homes and exclude condos.