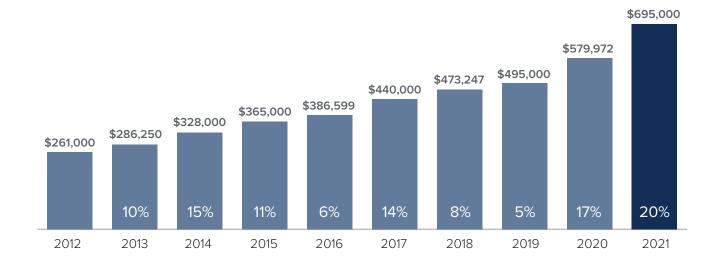

## Median Closed Sales Price > NOVEMBER



## Months Supply of Inventory > NOVEMBER

less than 3 months = seller's market
3 -6 months = balanced market
more than 6 months = buyer's market



Closed Sales > NOVEMBER



## *Months Supply of Inventory:* active inventory at the end of the month divided by pending. Pending sales are mutual purchase agreements that haven't closed yet.

Graphs were created by Windermere Real Estate using NWMLS data, but information was not verified or published by NWMLS. Data reflects all new and resale single family home sales, which include town-homes and exclude condos.



## windermere.com