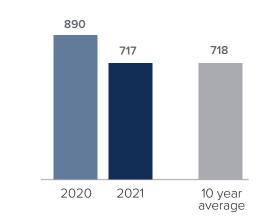

# Median Closed Sales Price > NOVEMBER



# Months Supply of Inventory > NOVEMBER

less than 3 months = seller's market
3 -6 months = balanced market
more than 6 months = buyer's market



# Closed Sales > NOVEMBER



# *Months Supply of Inventory:* active inventory at the end of the month divided by pending. Pending sales are mutual purchase agreements that haven't closed yet.

Graphs were created by Windermere Real Estate using NWMLS data, but information was not verified or published by NWMLS. Data reflects all new and resale single family home sales, which include town-homes and exclude condos.



#### windermere.com