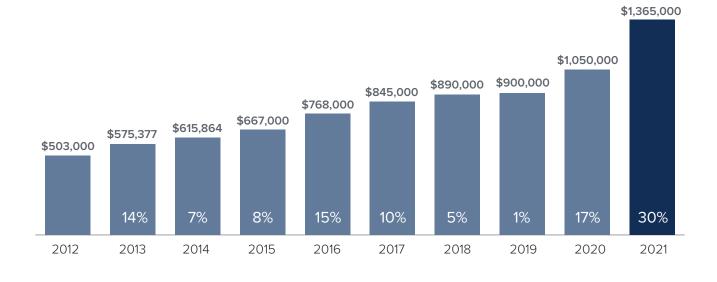

# Median Closed Sales Price > NOVEMBER



# Months Supply of Inventory > NOVEMBER

less than 3 months = seller's market
3 -6 months = balanced market
more than 6 months = buyer's market



# Closed Sales > NOVEMBER



# *Months Supply of Inventory:* active inventory at the end of the month divided by pending. Pending sales are mutual purchase agreements that haven't closed yet.

Graphs were created by Windermere Real Estate using NWMLS data, but information was not verified or published by NWMLS. Data reflects all new and resale single family home sales, which include town-homes and exclude condos.



#### windermere.com