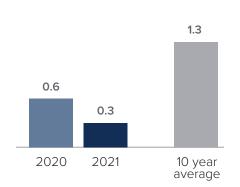

# Months Supply of Inventory > NOVEMBER

less than 3 months = seller's market
3 -6 months = balanced market
more than 6 months = buyer's market

# *Months Supply of Inventory:* active inventory at the end of the month divided by pending. Pending sales are mutual purchase agreements that haven't closed yet.

Graphs were created by Windermere Real Estate using NWMLS data, but information was not verified or published by NWMLS. Data reflects all new and resale single family home sales, which include town-homes and exclude condos.