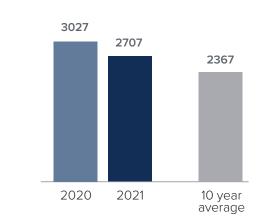

### Closed Sales > NOVEMBER

# *Months Supply of Inventory:* active inventory at the end of the month divided by pending. Pending sales are mutual purchase agreements that haven't closed yet.

Graphs were created by Windermere Real Estate using NWMLS data, but information was not verified or published by NWMLS. Data reflects all new and resale single family home sales, which include town-homes and exclude condos.