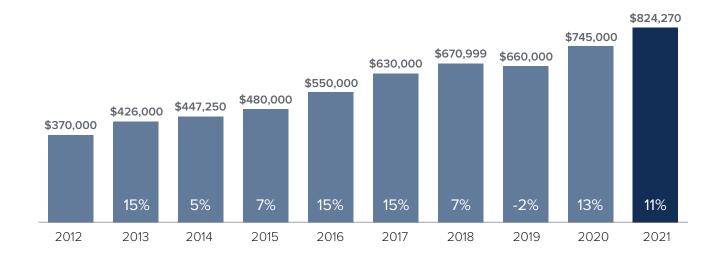

## Median Closed Sales Price > NOVEMBER



### Months Supply of Inventory > NOVEMBER

less than 3 months = seller's market
3 -6 months = balanced market
more than 6 months = buyer's market



### Closed Sales > NOVEMBER



# *Months Supply of Inventory:* active inventory at the end of the month divided by pending. Pending sales are mutual purchase agreements that haven't closed yet.

Graphs were created by Windermere Real Estate using NWMLS data, but information was not verified or published by NWMLS. Data reflects all new and resale single family home sales, which include town-homes and exclude condos.



#### windermere.com