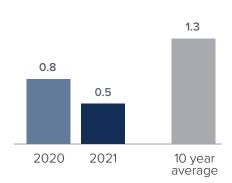

### Months Supply of Inventory > NOVEMBER

less than 3 months = seller's market
3 -6 months = balanced market
more than 6 months = buyer's market

# *Months Supply of Inventory:* active inventory at the end of the month divided by pending. Pending sales are mutual purchase agreements that haven't closed yet.

Graphs were created by Windermere Real Estate using NWMLS data, but information was not verified or published by NWMLS. Data reflects all new and resale single family home sales, which include town-homes and exclude condos.