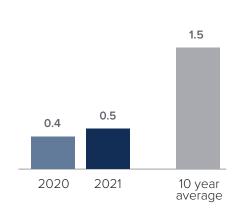

## **Months Supply of Inventory** > **SEPTEMBER**

less than 3 months = seller's market
3 -6 months = balanced market
more than 6 months = buyer's market