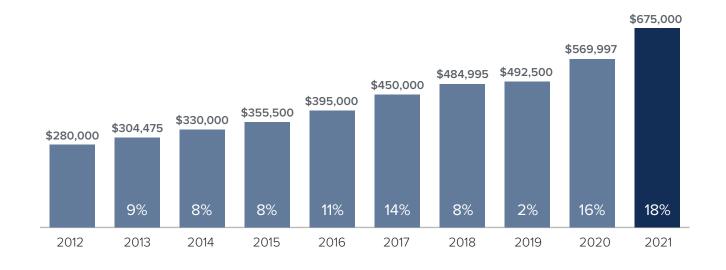

## Market Update SNOHOMISH COUNTY

## Median Closed Sales Price > SEPTEMBER



## **Months Supply of Inventory** > **SEPTEMBER**

less than 3 months = seller's market
3 -6 months = balanced market
more than 6 months = buyer's market



## Closed Sales > SEPTEMBER



Months Supply of Inventory: active inventory at the end of the month divided by pending. Pending sales are mutual purchase agreements that haven't closed yet.

Graphs were created by Windermere Real Estate using NWMLS data, but information was not verified or published by NWMLS. Data reflects all new and resale single family home sales, which include town-homes and exclude condos.