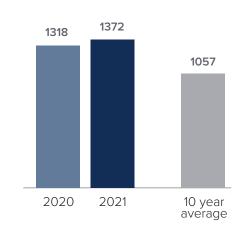

## Closed Sales > SEPTEMBER

Months Supply of Inventory: active inventory at the end of the month divided by pending. Pending sales are mutual purchase agreements that haven't closed yet.

Graphs were created by Windermere Real Estate using NWMLS data, but information was not verified or published by NWMLS. Data reflects all new and resale single family home sales, which include town-homes and exclude condos.