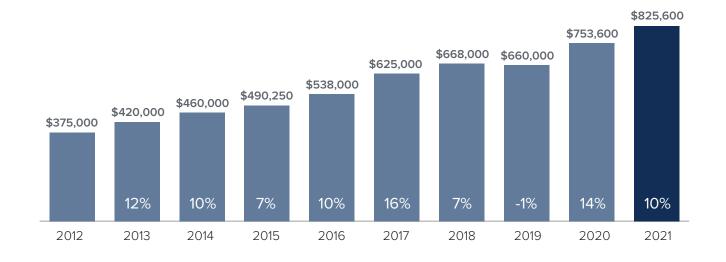

## Market Update

KING COUNTY

## Median Closed Sales Price > SEPTEMBER



## **Months Supply of Inventory** > **SEPTEMBER**

less than 3 months = seller's market
3 -6 months = balanced market
more than 6 months = buyer's market



## Closed Sales > SEPTEMBER



Months Supply of Inventory: active inventory at the end of the month divided by pending. Pending sales are mutual purchase agreements that haven't closed yet.

Graphs were created by Windermere Real Estate using NWMLS data, but information was not verified or published by NWMLS. Data reflects all new and resale single family home sales, which include town-homes and exclude condos.