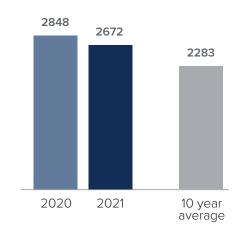

## Closed Sales > SEPTEMBER

Months Supply of Inventory: active inventory at the end of the month divided by pending. Pending sales are mutual purchase agreements that haven't closed yet.

Graphs were created by Windermere Real Estate using NWMLS data, but information was not verified or published by NWMLS. Data reflects all new and resale single family home sales, which include town-homes and exclude condos.