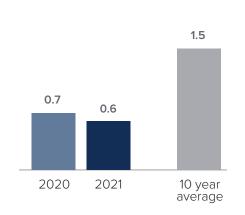

## **Months Supply of Inventory** > **SEPTEMBER**

less than 3 months = seller's market
3 -6 months = balanced market
more than 6 months = buyer's market