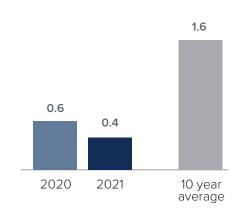

## **Months Supply of Inventory** > **SEPTEMBER**

less than 3 months = seller's market
3 -6 months = balanced market
more than 6 months = buyer's market