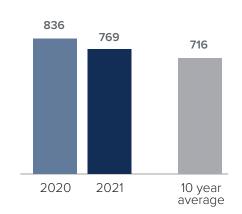

## Closed Sales > SEPTEMBER

**Months Supply of Inventory:** active inventory at the end of the month divided by pending. Pending sales are mutual purchase agreements that haven't closed yet.

Graphs were created by Windermere Real Estate using NWMLS data, but information was not verified or published by NWMLS. Data reflects all new and resale single family home sales, which include town-homes and exclude condos.