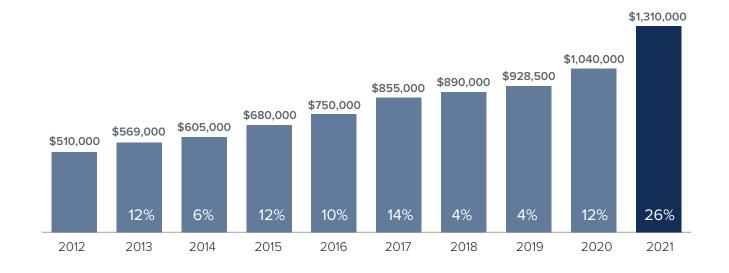

## Market Update

**EASTSIDE** 

## Median Closed Sales Price > SEPTEMBER



## **Months Supply of Inventory** > **SEPTEMBER**

less than 3 months = seller's market
3 -6 months = balanced market
more than 6 months = buyer's market



## Closed Sales > SEPTEMBER



**Months Supply of Inventory:** active inventory at the end of the month divided by pending. Pending sales are mutual purchase agreements that haven't closed yet.

Graphs were created by Windermere Real Estate using NWMLS data, but information was not verified or published by NWMLS. Data reflects all new and resale single family home sales, which include town-homes and exclude condos.