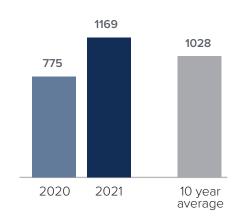

## Closed Sales > MAY

Months Supply of Inventory: active inventory at the end of the month divided by pending. Pending sales are mutual purchase agreements that haven't closed yet.

Graphs were created by Windermere Real Estate using NWMLS data, but information was not verified or published by NWMLS. Data reflects all new and resale single family home sales, which include town-homes and exclude condos.