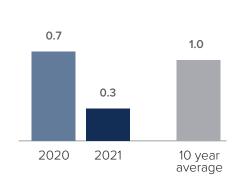

## **Months Supply of Inventory** > **MAY**

less than 3 months = seller's market
3 -6 months = balanced market
more than 6 months = buyer's market

## Closed Sales > MAY

Months Supply of Inventory: active inventory at the end of the month divided by pending. Pending sales are mutual purchase agreements that haven't closed yet.

Graphs were created by Windermere Real Estate using NWMLS data, but information was not verified or published by NWMLS. Data reflects all new and resale single family home sales, which include town-homes and exclude condos.