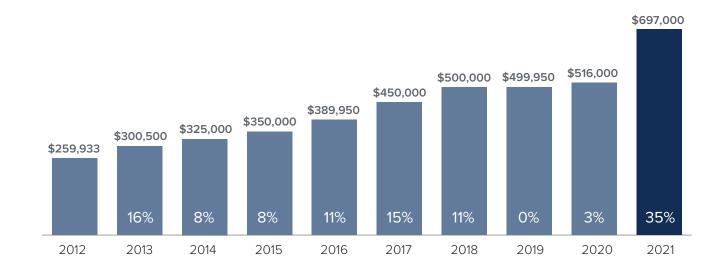

## Market Update SNOHOMISH COUNTY

## Median Closed Sales Price > MAY



## **Months Supply of Inventory** > **MAY**

less than 3 months = seller's market
3 -6 months = balanced market
more than 6 months = buyer's market



## Closed Sales > MAY



Months Supply of Inventory: active inventory at the end of the month divided by pending. Pending sales are mutual purchase agreements that haven't closed yet.

Graphs were created by Windermere Real Estate using NWMLS data, but information was not verified or published by NWMLS. Data reflects all new and resale single family home sales, which include town-homes and exclude condos.