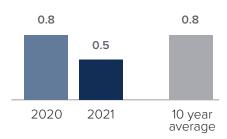

## Months Supply of Inventory > MARCH

less than 3 months = seller's market
3 -6 months = balanced market
more than 6 months = buyer's market

# *Months Supply of Inventory:* active inventory at the end of the month divided by pending. Pending sales are mutual purchase agreements that haven't closed yet.

Graphs were created by Windermere Real Estate using NWMLS data, but information was not verified or published by NWMLS. Data reflects all new and resale single family home sales, which include town-homes and exclude condos.