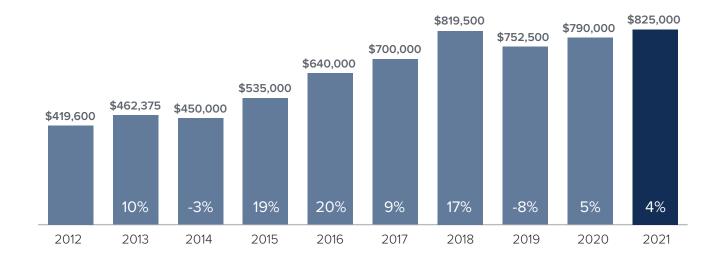

## Median Closed Sales Price > MARCH



## Months Supply of Inventory > MARCH

less than 3 months = seller's market
3 -6 months = balanced market
more than 6 months = buyer's market



#### Closed Sales > MARCH



# *Months Supply of Inventory:* active inventory at the end of the month divided by pending. Pending sales are mutual purchase agreements that haven't closed yet.

Graphs were created by Windermere Real Estate using NWMLS data, but information was not verified or published by NWMLS. Data reflects all new and resale single family home sales, which include town-homes and exclude condos.



### windermere.com