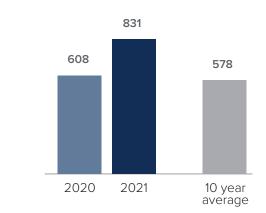

## Median Closed Sales Price > MARCH



## Months Supply of Inventory > MARCH

less than 3 months = seller's market
3 -6 months = balanced market
more than 6 months = buyer's market



#### Closed Sales > MARCH



# *Months Supply of Inventory:* active inventory at the end of the month divided by pending. Pending sales are mutual purchase agreements that haven't closed yet.

Graphs were created by Windermere Real Estate using NWMLS data, but information was not verified or published by NWMLS. Data reflects all new and resale single family home sales, which include town-homes and exclude condos.



### windermere.com