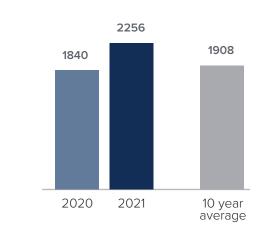

## Months Supply of Inventory > MARCH

less than 3 months = seller's market 3 -6 months = balanced market more than 6 months = buyer's market

Closed Sales > MARCH

## *Months Supply of Inventory:* active inventory at the end of the month divided by pending. Pending sales are mutual purchase agreements that haven't closed yet.

Graphs were created by Windermere Real Estate using NWMLS data, but information was not verified or published by NWMLS. Data reflects all new and resale single family home sales, which include town-homes and exclude condos.