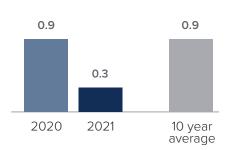

## Months Supply of Inventory > MARCH

less than 3 months = seller's market 3 -6 months = balanced market more than 6 months = buyer's market

Closed Sales > MARCH

## *Months Supply of Inventory:* active inventory at the end of the month divided by pending. Pending sales are mutual purchase agreements that haven't closed yet.

Graphs were created by Windermere Real Estate using NWMLS data, but information was not verified or published by NWMLS. Data reflects all new and resale single family home sales, which include town-homes and exclude condos.