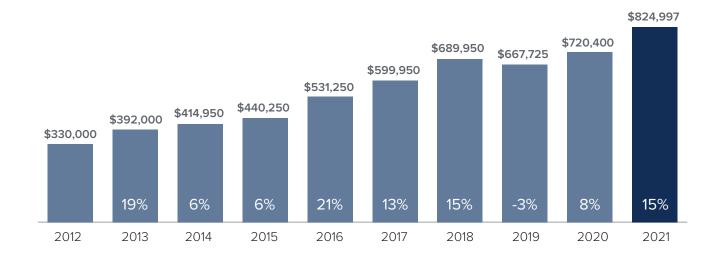

## Median Closed Sales Price > MARCH



## Months Supply of Inventory > MARCH

less than 3 months = seller's market 3 -6 months = balanced market more than 6 months = buyer's market



Closed Sales > MARCH



## *Months Supply of Inventory:* active inventory at the end of the month divided by pending. Pending sales are mutual purchase agreements that haven't closed yet.

Graphs were created by Windermere Real Estate using NWMLS data, but information was not verified or published by NWMLS. Data reflects all new and resale single family home sales, which include town-homes and exclude condos.



windermere.com