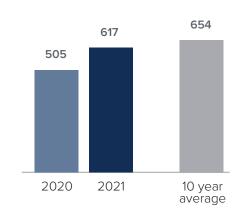

## Closed Sales > MARCH

**Months Supply of Inventory:** active inventory at the end of the month divided by pending. Pending sales are mutual purchase agreements that haven't closed yet.

Graphs were created by Windermere Real Estate using NWMLS data, but information was not verified or published by NWMLS. Data reflects all new and resale single family home sales, which include town-homes and exclude condos.