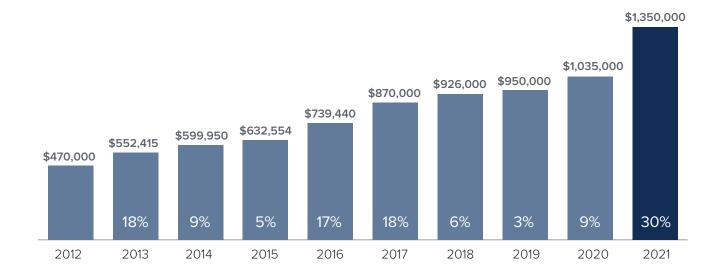

## Market Update

**EASTSIDE** 

## Median Closed Sales Price > MARCH



## **Months Supply of Inventory > MARCH**

less than 3 months = seller's market
3 -6 months = balanced market
more than 6 months = buyer's market



## Closed Sales > MARCH



**Months Supply of Inventory:** active inventory at the end of the month divided by pending. Pending sales are mutual purchase agreements that haven't closed yet.

Graphs were created by Windermere Real Estate using NWMLS data, but information was not verified or published by NWMLS. Data reflects all new and resale single family home sales, which include town-homes and exclude condos.