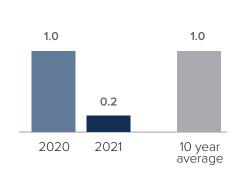

## **Months Supply of Inventory > MARCH**

less than 3 months = seller's market
3 -6 months = balanced market
more than 6 months = buyer's market