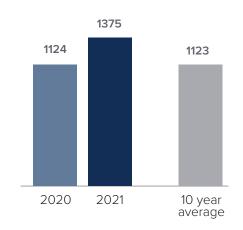

## Closed Sales > JUNE

**Months Supply of Inventory:** active inventory at the end of the month divided by pending. Pending sales are mutual purchase agreements that haven't closed yet.

Graphs were created by Windermere Real Estate using NWMLS data, but information was not verified or published by NWMLS. Data reflects all new and resale single family home sales, which include town-homes and exclude condos.