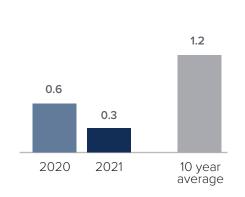

## **Months Supply of Inventory > JUNE**

less than 3 months = seller's market
3 -6 months = balanced market
more than 6 months = buyer's market