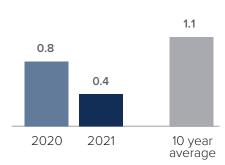

## Months Supply of Inventory > JUNE

less than 3 months = seller's market
3 -6 months = balanced market
more than 6 months = buyer's market

## *Months Supply of Inventory:* active inventory at the end of the month divided by pending. Pending sales are mutual purchase agreements that haven't closed yet.

Graphs were created by Windermere Real Estate using NWMLS data, but information was not verified or published by NWMLS. Data reflects all new and resale single family home sales, which include town-homes and exclude condos.