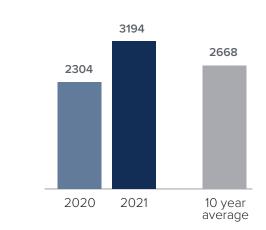

## Closed Sales > JUNE

## *Months Supply of Inventory:* active inventory at the end of the month divided by pending. Pending sales are mutual purchase agreements that haven't closed yet.

Graphs were created by Windermere Real Estate using NWMLS data, but information was not verified or published by NWMLS. Data reflects all new and resale single family home sales, which include town-homes and exclude condos.