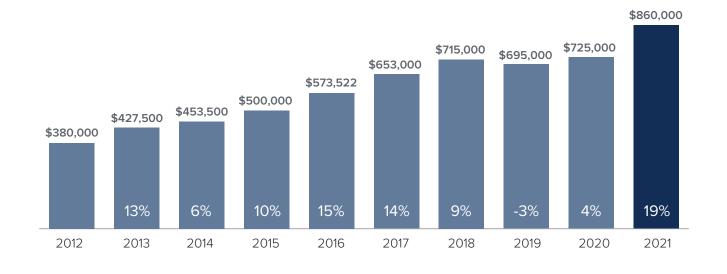

## Median Closed Sales Price > JUNE



## Months Supply of Inventory > JUNE

less than 3 months = seller's market
3 -6 months = balanced market
more than 6 months = buyer's market



## Closed Sales > JUNE



## *Months Supply of Inventory:* active inventory at the end of the month divided by pending. Pending sales are mutual purchase agreements that haven't closed yet.

Graphs were created by Windermere Real Estate using NWMLS data, but information was not verified or published by NWMLS. Data reflects all new and resale single family home sales, which include town-homes and exclude condos.



windermere.com