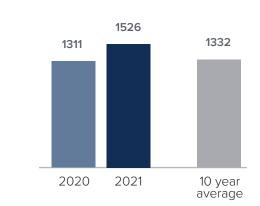

## Median Closed Sales Price > JANUARY



## Months Supply of Inventory > JANUARY

less than 3 months = seller's market 3 -6 months = balanced market more than 6 months = buyer's market



## Closed Sales > JANUARY



## *Months Supply of Inventory:* active inventory at the end of the month divided by pending. Pending sales are mutual purchase agreements that haven't closed yet.

Graphs were created by Windermere Real Estate using NWMLS data, but information was not verified or published by NWMLS. Data reflects all new and resale single family home sales, which include town-homes and exclude condos.



windermere.com