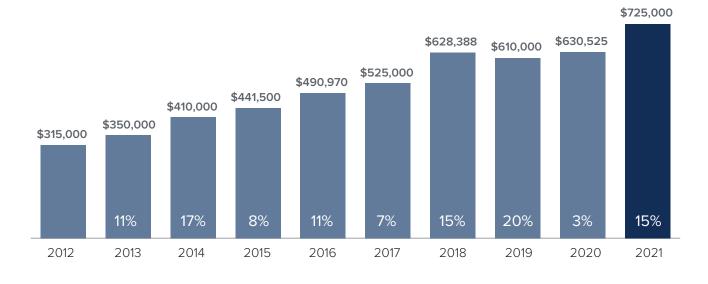

## Median Closed Sales Price > JANUARY



## Months Supply of Inventory > JANUARY

less than 3 months = seller's market 3 -6 months = balanced market more than 6 months = buyer's market



## Closed Sales > JANUARY



## *Months Supply of Inventory:* active inventory at the end of the month divided by pending. Pending sales are mutual purchase agreements that haven't closed yet.

Graphs were created by Windermere Real Estate using NWMLS data, but information was not verified or published by NWMLS. Data reflects all new and resale single family home sales, which include town-homes and exclude condos.



windermere.com