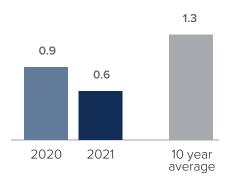

## Months Supply of Inventory > JANUARY

less than 3 months = seller's market 3 -6 months = balanced market more than 6 months = buyer's market

## *Months Supply of Inventory:* active inventory at the end of the month divided by pending. Pending sales are mutual purchase agreements that haven't closed yet.

Graphs were created by Windermere Real Estate using NWMLS data, but information was not verified or published by NWMLS. Data reflects all new and resale single family home sales, which include town-homes and exclude condos.