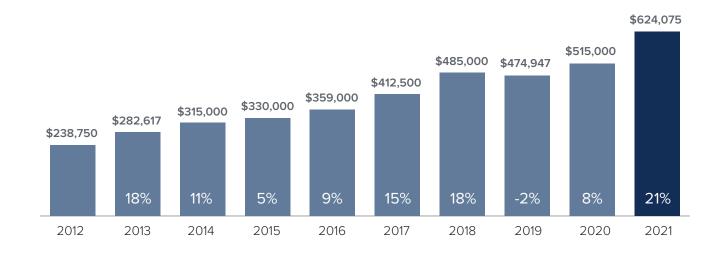

## Market Update SNOHOMISH COUNTY

## Median Closed Sales Price > FEBRUARY



## **Months Supply of Inventory** > **FEBRUARY**

less than 3 months = seller's market
3 -6 months = balanced market
more than 6 months = buyer's market



## Closed Sales > FEBRUARY



**Months Supply of Inventory:** active inventory at the end of the month divided by pending. Pending sales are mutual purchase agreements that haven't closed yet.

Graphs were created by Windermere Real Estate using NWMLS data, but information was not verified or published by NWMLS. Data reflects all new and resale single family home sales, which include town-homes and exclude condos.