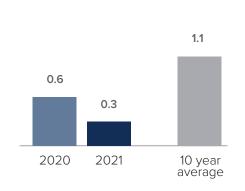

## **Months Supply of Inventory** > **FEBRUARY**

less than 3 months = seller's market
3 -6 months = balanced market
more than 6 months = buyer's market