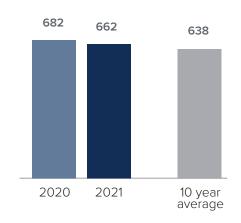

## Closed Sales > FEBRUARY

**Months Supply of Inventory:** active inventory at the end of the month divided by pending. Pending sales are mutual purchase agreements that haven't closed yet.

Graphs were created by Windermere Real Estate using NWMLS data, but information was not verified or published by NWMLS. Data reflects all new and resale single family home sales, which include town-homes and exclude condos.