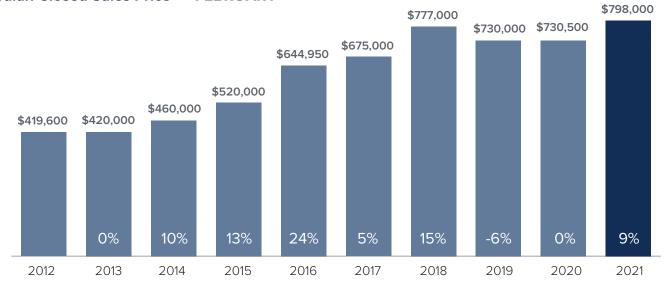

## Market Update



## Median Closed Sales Price > FEBRUARY



## **Months Supply of Inventory** > **FEBRUARY**

less than 3 months = seller's market
3 -6 months = balanced market
more than 6 months = buyer's market



## Closed Sales > FEBRUARY



Months Supply of Inventory: active inventory at the end of the month divided by pending. Pending sales are mutual purchase agreements that haven't closed yet.

Graphs were created by Windermere Real Estate using NWMLS data, but information was not verified or published by NWMLS. Data reflects all new and resale single family home sales, which include town-homes and exclude condos.