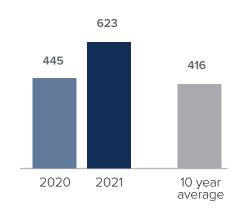

## Closed Sales > FEBRUARY

Months Supply of Inventory: active inventory at the end of the month divided by pending. Pending sales are mutual purchase agreements that haven't closed yet.

Graphs were created by Windermere Real Estate using NWMLS data, but information was not verified or published by NWMLS. Data reflects all new and resale single family home sales, which include town-homes and exclude condos.