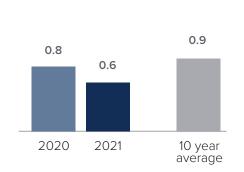

## **Months Supply of Inventory** > **FEBRUARY**

less than 3 months = seller's market
3 -6 months = balanced market
more than 6 months = buyer's market