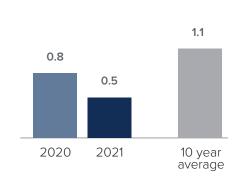

## Months Supply of Inventory > FEBRUARY

less than 3 months = seller's market
3 -6 months = balanced market
more than 6 months = buyer's market