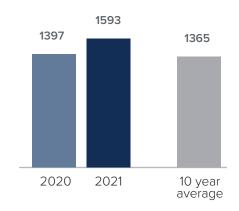

## Closed Sales > FEBRUARY

**Months Supply of Inventory:** active inventory at the end of the month divided by pending. Pending sales are mutual purchase agreements that haven't closed yet.

Graphs were created by Windermere Real Estate using NWMLS data, but information was not verified or published by NWMLS. Data reflects all new and resale single family home sales, which include town-homes and exclude condos.