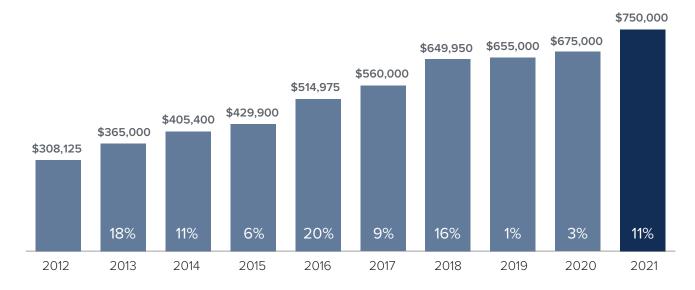

## Market Update

KING COUNTY

## Median Closed Sales Price > FEBRUARY



## Months Supply of Inventory > FEBRUARY

less than 3 months = seller's market
3 -6 months = balanced market
more than 6 months = buyer's market



## Closed Sales > FEBRUARY



**Months Supply of Inventory:** active inventory at the end of the month divided by pending. Pending sales are mutual purchase agreements that haven't closed yet.

Graphs were created by Windermere Real Estate using NWMLS data, but information was not verified or published by NWMLS. Data reflects all new and resale single family home sales, which include town-homes and exclude condos.