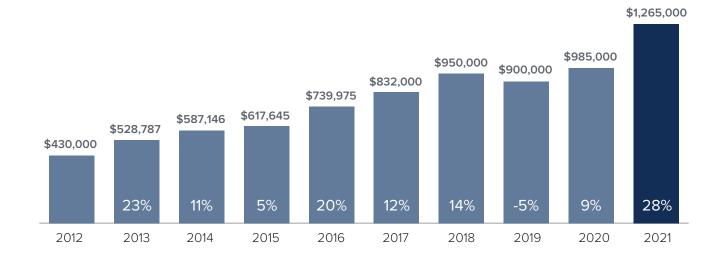

### Median Closed Sales Price > FEBRUARY



## Months Supply of Inventory > FEBRUARY

less than 3 months = seller's market
3 -6 months = balanced market
more than 6 months = buyer's market



#### Closed Sales > FEBRUARY



# *Months Supply of Inventory:* active inventory at the end of the month divided by pending. Pending sales are mutual purchase agreements that haven't closed yet.

Graphs were created by Windermere Real Estate using NWMLS data, but information was not verified or published by NWMLS. Data reflects all new and resale single family home sales, which include town-homes and exclude condos.



#### windermere.com