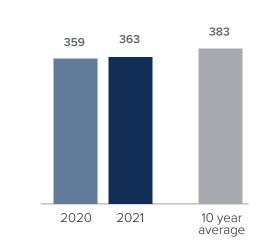

### Median Closed Sales Price > FEBRUARY



## Months Supply of Inventory > FEBRUARY

less than 3 months = seller's market
3 -6 months = balanced market
more than 6 months = buyer's market



#### Closed Sales > FEBRUARY



# *Months Supply of Inventory:* active inventory at the end of the month divided by pending. Pending sales are mutual purchase agreements that haven't closed yet.

Graphs were created by Windermere Real Estate using NWMLS data, but information was not verified or published by NWMLS. Data reflects all new and resale single family home sales, which include town-homes and exclude condos.



#### windermere.com