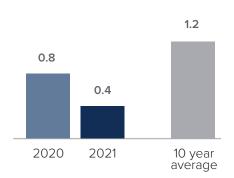

## Months Supply of Inventory > FEBRUARY

less than 3 months = seller's market
3 -6 months = balanced market
more than 6 months = buyer's market

# *Months Supply of Inventory:* active inventory at the end of the month divided by pending. Pending sales are mutual purchase agreements that haven't closed yet.

Graphs were created by Windermere Real Estate using NWMLS data, but information was not verified or published by NWMLS. Data reflects all new and resale single family home sales, which include town-homes and exclude condos.