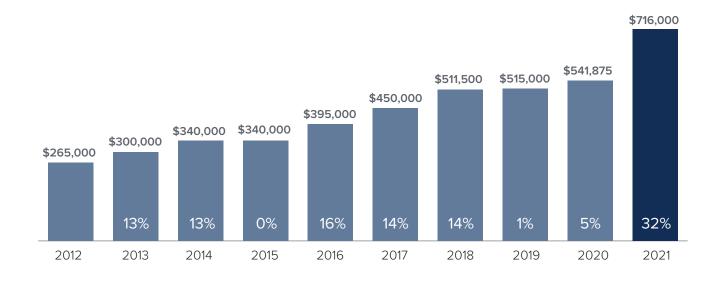

## Market Update SNOHOMISH COUNTY

## Median Closed Sales Price > JUNE



## **Months Supply of Inventory > JUNE**

less than 3 months = seller's market
3 -6 months = balanced market
more than 6 months = buyer's market



## Closed Sales > JUNE



**Months Supply of Inventory:** active inventory at the end of the month divided by pending. Pending sales are mutual purchase agreements that haven't closed yet.

Graphs were created by Windermere Real Estate using NWMLS data, but information was not verified or published by NWMLS. Data reflects all new and resale single family home sales, which include town-homes and exclude condos.