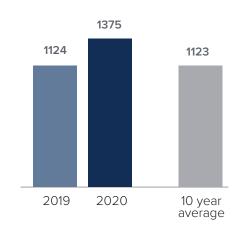

## Closed Sales > JUNE

**Months Supply of Inventory:** active inventory at the end of the month divided by pending. Pending sales are mutual purchase agreements that haven't closed yet.

Graphs were created by Windermere Real Estate using NWMLS data, but information was not verified or published by NWMLS. Data reflects all new and resale single family home sales, which include town-homes and exclude condos.