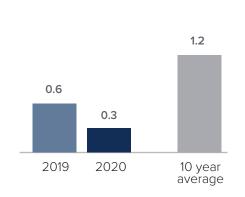

## **Months Supply of Inventory > JUNE**

less than 3 months = seller's market
3 -6 months = balanced market
more than 6 months = buyer's market