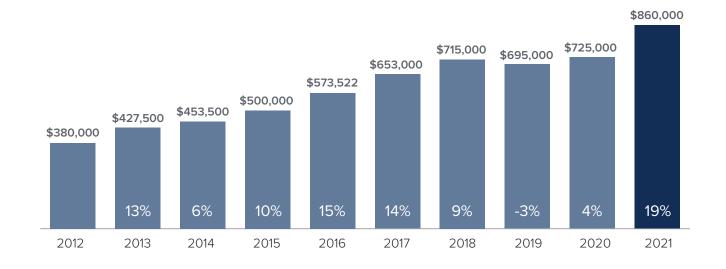

## Market Update

KING COUNTY

## Median Closed Sales Price > JUNE



## **Months Supply of Inventory** > **JUNE**

less than 3 months = seller's market
3 -6 months = balanced market
more than 6 months = buyer's market



## Closed Sales > JUNE



Months Supply of Inventory: active inventory at the end of the month divided by pending. Pending sales are mutual purchase agreements that haven't closed yet.

Graphs were created by Windermere Real Estate using NWMLS data, but information was not verified or published by NWMLS. Data reflects all new and resale single family home sales, which include town-homes and exclude condos.