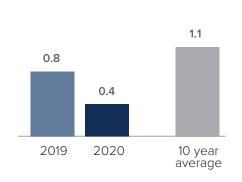

## **Months Supply of Inventory** > **JUNE**

less than 3 months = seller's market
3 -6 months = balanced market
more than 6 months = buyer's market