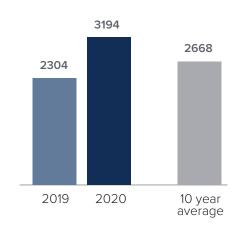

## Closed Sales > JUNE

Months Supply of Inventory: active inventory at the end of the month divided by pending. Pending sales are mutual purchase agreements that haven't closed yet.

Graphs were created by Windermere Real Estate using NWMLS data, but information was not verified or published by NWMLS. Data reflects all new and resale single family home sales, which include town-homes and exclude condos.