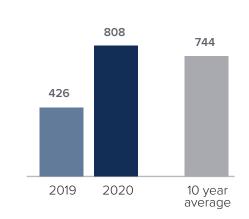

## Closed Sales > MAY

**Months Supply of Inventory:** active inventory at the end of the month divided by pending. Pending sales are mutual purchase agreements that haven't closed yet.

Graphs were created by Windermere Real Estate using NWMLS data, but information was not verified or published by NWMLS. Data reflects all new and resale single family home sales, which include town-homes and exclude condos.