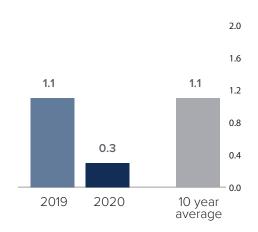

## **Months Supply of Inventory > MAY**

less than 3 months = seller's market
3 -6 months = balanced market
more than 6 months = buyer's market