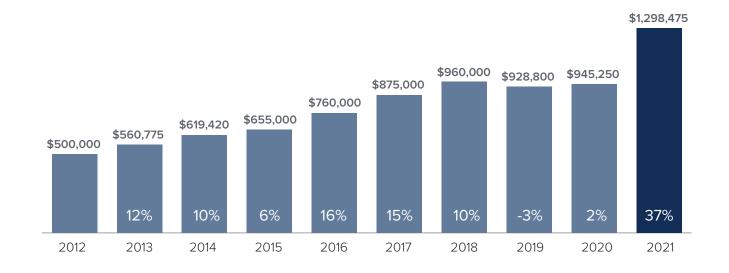

## Market Update

**EASTSIDE** 

## Median Closed Sales Price > MAY



## **Months Supply of Inventory > MAY**

less than 3 months = seller's market
3 -6 months = balanced market
more than 6 months = buyer's market



## Closed Sales > MAY



**Months Supply of Inventory:** active inventory at the end of the month divided by pending. Pending sales are mutual purchase agreements that haven't closed yet.

Graphs were created by Windermere Real Estate using NWMLS data, but information was not verified or published by NWMLS. Data reflects all new and resale single family home sales, which include town-homes and exclude condos.