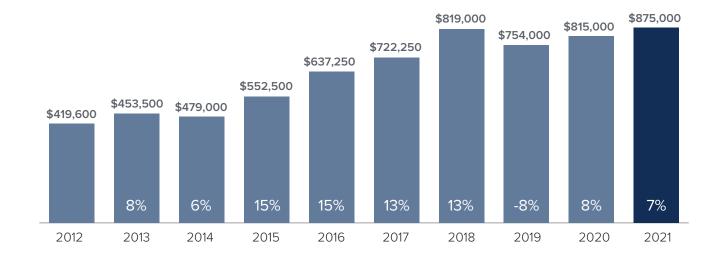

## Market Update



## Median Closed Sales Price > APRIL



## Months Supply of Inventory > APRIL

less than 3 months = seller's market
3 -6 months = balanced market
more than 6 months = buyer's market



## Closed Sales > APRIL



**Months Supply of Inventory:** active inventory at the end of the month divided by pending. Pending sales are mutual purchase agreements that haven't closed yet.

Graphs were created by Windermere Real Estate using NWMLS data, but information was not verified or published by NWMLS. Data reflects all new and resale single family home sales, which include town-homes and exclude condos.