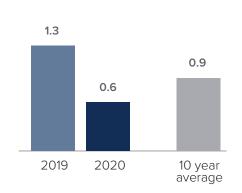

## Months Supply of Inventory > APRIL

less than 3 months = seller's market
3 -6 months = balanced market
more than 6 months = buyer's market