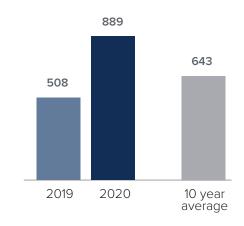

## Closed Sales > APRIL

**Months Supply of Inventory:** active inventory at the end of the month divided by pending. Pending sales are mutual purchase agreements that haven't closed yet.

Graphs were created by Windermere Real Estate using NWMLS data, but information was not verified or published by NWMLS. Data reflects all new and resale single family home sales, which include town-homes and exclude condos.