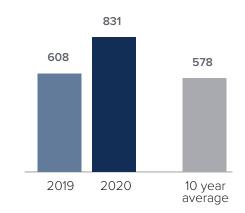

## Closed Sales > MARCH

Months Supply of Inventory: active inventory at the end of the month divided by pending. Pending sales are mutual purchase agreements that haven't closed yet.

Graphs were created by Windermere Real Estate using NWMLS data, but information was not verified or published by NWMLS. Data reflects all new and resale single family home sales, which include town-homes and exclude condos.