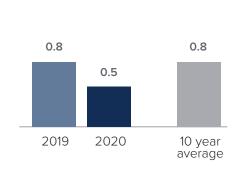

## **Months Supply of Inventory** > **MARCH**

less than 3 months = seller's market
3 -6 months = balanced market
more than 6 months = buyer's market