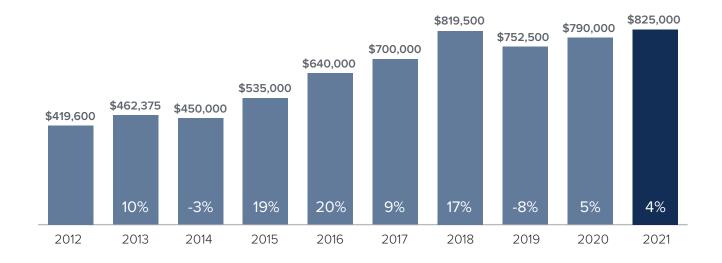

## Market Update



## Median Closed Sales Price > MARCH



## **Months Supply of Inventory** > **MARCH**

less than 3 months = seller's market
3 -6 months = balanced market
more than 6 months = buyer's market



## Closed Sales > MARCH



Months Supply of Inventory: active inventory at the end of the month divided by pending. Pending sales are mutual purchase agreements that haven't closed yet.

Graphs were created by Windermere Real Estate using NWMLS data, but information was not verified or published by NWMLS. Data reflects all new and resale single family home sales, which include town-homes and exclude condos.