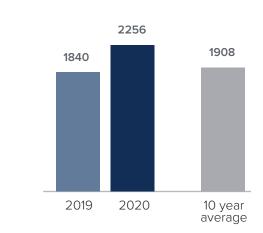

### Closed Sales > MARCH

# *Months Supply of Inventory:* active inventory at the end of the month divided by pending. Pending sales are mutual purchase agreements that haven't closed yet.

Graphs were created by Windermere Real Estate using NWMLS data, but information was not verified or published by NWMLS. Data reflects all new and resale single family home sales, which include town-homes and exclude condos.