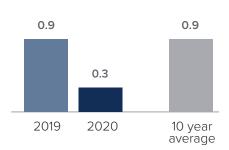

## Months Supply of Inventory > MARCH

less than 3 months = seller's market
3 -6 months = balanced market
more than 6 months = buyer's market

# *Months Supply of Inventory:* active inventory at the end of the month divided by pending. Pending sales are mutual purchase agreements that haven't closed yet.

Graphs were created by Windermere Real Estate using NWMLS data, but information was not verified or published by NWMLS. Data reflects all new and resale single family home sales, which include town-homes and exclude condos.