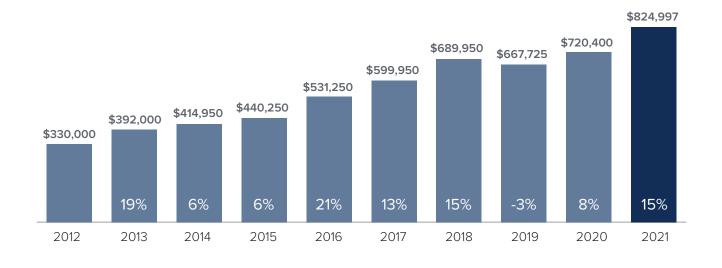

## Median Closed Sales Price > MARCH



## Months Supply of Inventory > MARCH

less than 3 months = seller's market
3 -6 months = balanced market
more than 6 months = buyer's market



### Closed Sales > MARCH



# *Months Supply of Inventory:* active inventory at the end of the month divided by pending. Pending sales are mutual purchase agreements that haven't closed yet.

Graphs were created by Windermere Real Estate using NWMLS data, but information was not verified or published by NWMLS. Data reflects all new and resale single family home sales, which include town-homes and exclude condos.



#### windermere.com