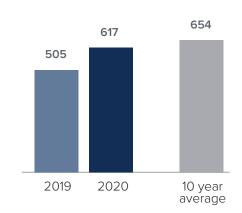

## Closed Sales > MARCH

**Months Supply of Inventory:** active inventory at the end of the month divided by pending. Pending sales are mutual purchase agreements that haven't closed yet.

Graphs were created by Windermere Real Estate using NWMLS data, but information was not verified or published by NWMLS. Data reflects all new and resale single family home sales, which include town-homes and exclude condos.