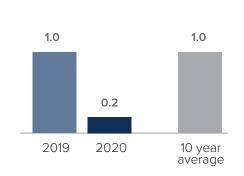

## **Months Supply of Inventory > MARCH**

less than 3 months = seller's market
3 -6 months = balanced market
more than 6 months = buyer's market