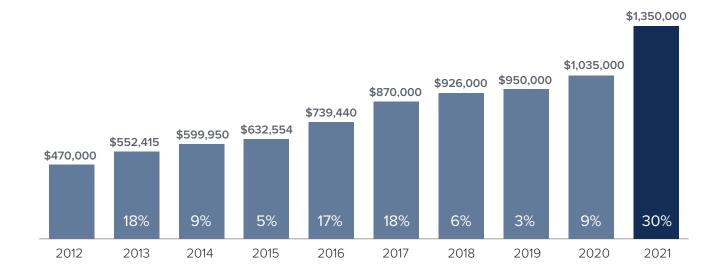

## Market Update

**EASTSIDE** 

## Median Closed Sales Price > MARCH



## **Months Supply of Inventory > MARCH**

less than 3 months = seller's market
3 -6 months = balanced market
more than 6 months = buyer's market



## Closed Sales > MARCH



**Months Supply of Inventory:** active inventory at the end of the month divided by pending. Pending sales are mutual purchase agreements that haven't closed yet.

Graphs were created by Windermere Real Estate using NWMLS data, but information was not verified or published by NWMLS. Data reflects all new and resale single family home sales, which include town-homes and exclude condos.