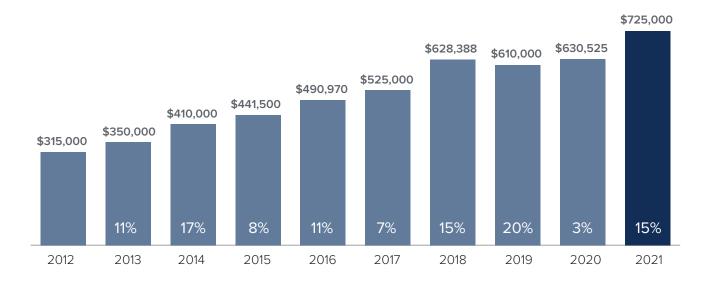

## Market Update

KING COUNTY

## Median Closed Sales Price > JANUARY



## Months Supply of Inventory > JANUARY

less than 3 months = seller's market
3 -6 months = balanced market
more than 6 months = buyer's market



## Closed Sales > JANUARY



**Months Supply of Inventory:** active inventory at the end of the month divided by pending. Pending sales are mutual purchase agreements that haven't closed yet.

Graphs were created by Windermere Real Estate using NWMLS data, but information was not verified or published by NWMLS. Data reflects all new and resale single family home sales, which include town-homes and exclude condos.