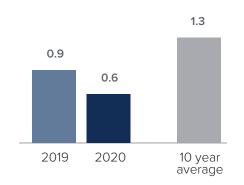

## Months Supply of Inventory > JANUARY

less than 3 months = seller's market
3 -6 months = balanced market
more than 6 months = buyer's market