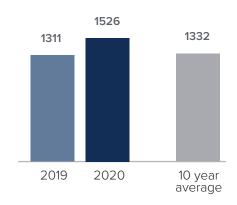

## Closed Sales > JANUARY

**Months Supply of Inventory:** active inventory at the end of the month divided by pending. Pending sales are mutual purchase agreements that haven't closed yet.

Graphs were created by Windermere Real Estate using NWMLS data, but information was not verified or published by NWMLS. Data reflects all new and resale single family home sales, which include town-homes and exclude condos.