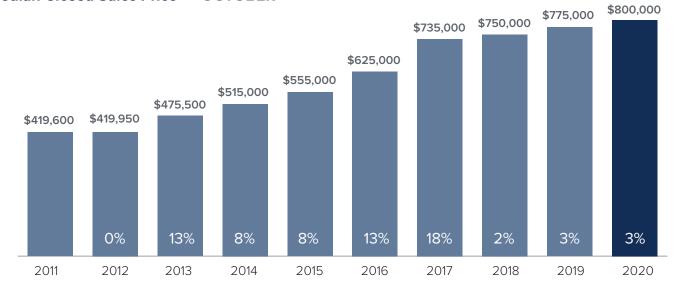

## Market Update

**SEATTLE** 



## Median Closed Sales Price > OCTOBER



## **Months Supply of Inventory > OCTOBER**

less than 3 months = seller's market
3 -6 months = balanced market
more than 6 months = buyer's market



## Closed Sales > OCTOBER



**Months Supply of Inventory:** active inventory at the end of the month divided by pending. Pending sales are mutual purchase agreements that haven't closed yet.

Graphs were created by Windermere Real Estate using NWMLS data, but information was not verified or published by NWMLS. Data reflects all new and resale single family home sales, which include town-homes and exclude condos.