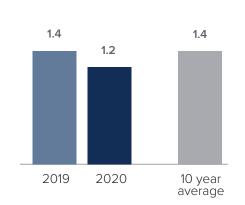

## **Months Supply of Inventory > OCTOBER**

less than 3 months = seller's market
3 -6 months = balanced market
more than 6 months = buyer's market