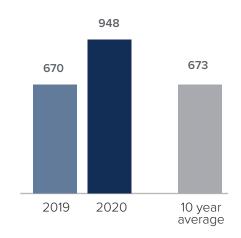

## Closed Sales > OCTOBER

**Months Supply of Inventory:** active inventory at the end of the month divided by pending. Pending sales are mutual purchase agreements that haven't closed yet.

Graphs were created by Windermere Real Estate using NWMLS data, but information was not verified or published by NWMLS. Data reflects all new and resale single family home sales, which include town-homes and exclude condos.