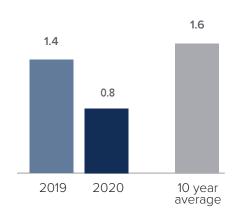

# **Months Supply of Inventory > OCTOBER**

less than 3 months = seller's market
3 -6 months = balanced market
more than 6 months = buyer's market