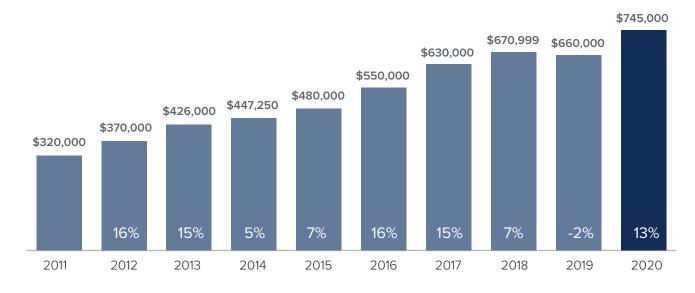

# Market Update

## Median Closed Sales Price > OCTOBER



# **Months Supply of Inventory > OCTOBER**

less than 3 months = seller's market
3 -6 months = balanced market
more than 6 months = buyer's market



### Closed Sales > OCTOBER



**Months Supply of Inventory:** active inventory at the end of the month divided by pending. Pending sales are mutual purchase agreements that haven't closed yet.

Graphs were created by Windermere Real Estate using NWMLS data, but information was not verified or published by NWMLS. Data reflects all new and resale single family home sales, which include town-homes and exclude condos.