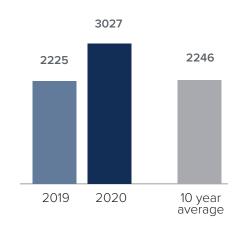

### Closed Sales > OCTOBER

**Months Supply of Inventory:** active inventory at the end of the month divided by pending. Pending sales are mutual purchase agreements that haven't closed yet.

Graphs were created by Windermere Real Estate using NWMLS data, but information was not verified or published by NWMLS. Data reflects all new and resale single family home sales, which include town-homes and exclude condos.