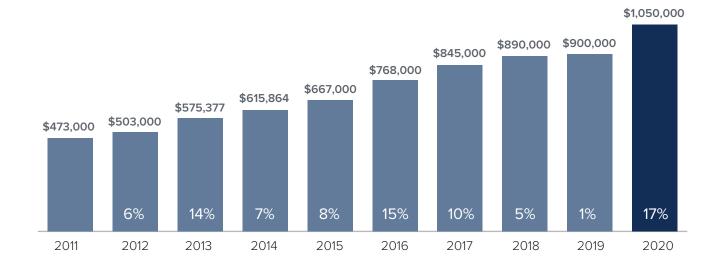

## Median Closed Sales Price > OCTOBER



## Months Supply of Inventory > OCTOBER

less than 3 months = seller's market
3 -6 months = balanced market
more than 6 months = buyer's market



Closed Sales > OCTOBER



## **Months Supply of Inventory:** active inventory at the end of the month divided by pending. Pending sales are mutual purchase agreements that haven't closed yet.

Graphs were created by Windermere Real Estate using NWMLS data, but information was not verified or published by NWMLS. Data reflects all new and resale single family home sales, which include town-homes and exclude condos.



windermere.com