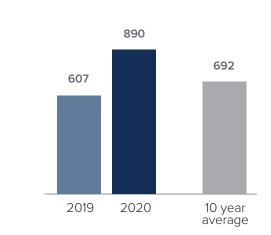

## Months Supply of Inventory > OCTOBER

less than 3 months = seller's market
3 -6 months = balanced market
more than 6 months = buyer's market

Closed Sales > OCTOBER