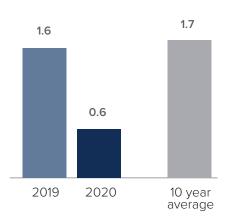

## Months Supply of Inventory > OCTOBER

less than 3 months = seller's market
3 -6 months = balanced market
more than 6 months = buyer's market

Closed Sales > OCTOBER

## **Months Supply of Inventory:** active inventory at the end of the month divided by pending. Pending sales are mutual purchase agreements that haven't closed yet.

Graphs were created by Windermere Real Estate using NWMLS data, but information was not verified or published by NWMLS. Data reflects all new and resale single family home sales, which include town-homes and exclude condos.