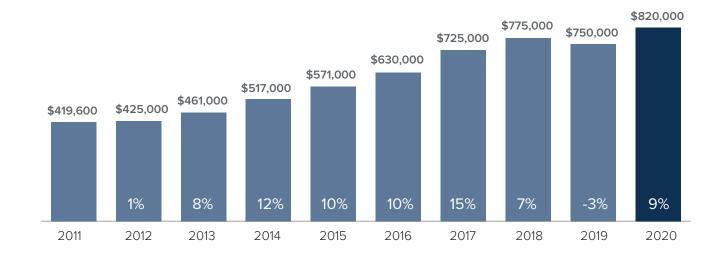

## Market Update



## Median Closed Sales Price > SEPTEMBER



## **Months Supply of Inventory** > **SEPTEMBER**

less than 3 months = seller's market
3 -6 months = balanced market
more than 6 months = buyer's market



## Closed Sales > SEPTEMBER



Months Supply of Inventory: active inventory at the end of the month divided by pending. Pending sales are mutual purchase agreements that haven't closed yet.

Graphs were created by Windermere Real Estate using NWMLS data, but information was not verified or published by NWMLS. Data reflects all new and resale single family home sales, which include town-homes and exclude condos.