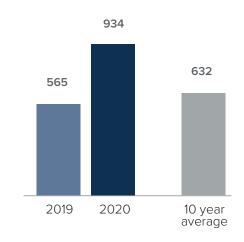

## Closed Sales > SEPTEMBER

Months Supply of Inventory: active inventory at the end of the month divided by pending. Pending sales are mutual purchase agreements that haven't closed yet.

Graphs were created by Windermere Real Estate using NWMLS data, but information was not verified or published by NWMLS. Data reflects all new and resale single family home sales, which include town-homes and exclude condos.