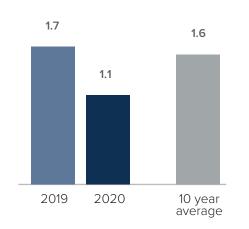

## **Months Supply of Inventory** > **SEPTEMBER**

less than 3 months = seller's market
3 -6 months = balanced market
more than 6 months = buyer's market