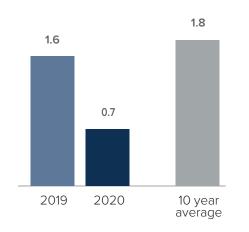

## **Months Supply of Inventory** > **SEPTEMBER**

less than 3 months = seller's market
3 -6 months = balanced market
more than 6 months = buyer's market