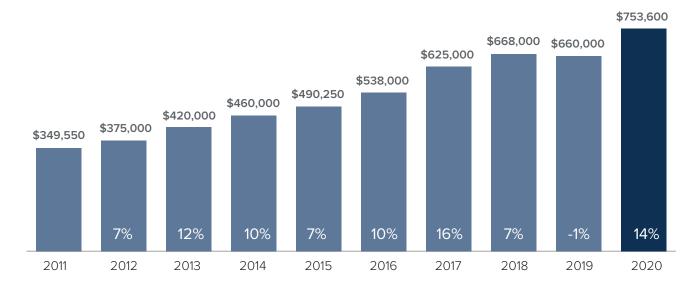

## Market Update



## Median Closed Sales Price > SEPTEMBER



## **Months Supply of Inventory** > **SEPTEMBER**

less than 3 months = seller's market
3 -6 months = balanced market
more than 6 months = buyer's market



## Closed Sales > SEPTEMBER



**Months Supply of Inventory:** active inventory at the end of the month divided by pending. Pending sales are mutual purchase agreements that haven't closed yet.

Graphs were created by Windermere Real Estate using NWMLS data, but information was not verified or published by NWMLS. Data reflects all new and resale single family home sales, which include town-homes and exclude condos.