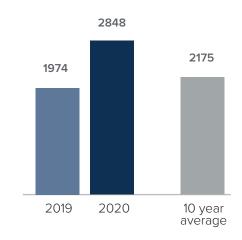

## Closed Sales > SEPTEMBER

**Months Supply of Inventory:** active inventory at the end of the month divided by pending. Pending sales are mutual purchase agreements that haven't closed yet.

Graphs were created by Windermere Real Estate using NWMLS data, but information was not verified or published by NWMLS. Data reflects all new and resale single family home sales, which include town-homes and exclude condos.