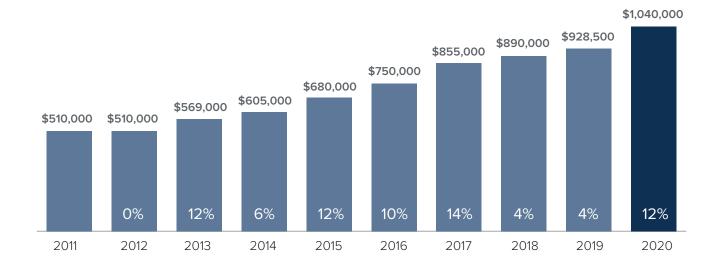

## Median Closed Sales Price > SEPTEMBER



## Months Supply of Inventory > SEPTEMBER

less than 3 months = seller's market
3 -6 months = balanced market
more than 6 months = buyer's market



Closed Sales > SEPTEMBER



## *Months Supply of Inventory:* active inventory at the end of the month divided by pending. Pending sales are mutual purchase agreements that haven't closed yet.

Graphs were created by Windermere Real Estate using NWMLS data, but information was not verified or published by NWMLS. Data reflects all new and resale single family home sales, which include town-homes and exclude condos.



## windermere.com