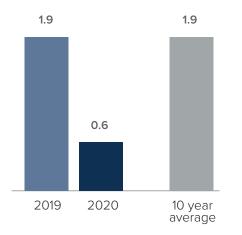

## Months Supply of Inventory > SEPTEMBER

less than 3 months = seller's market
3 -6 months = balanced market
more than 6 months = buyer's market

Closed Sales > SEPTEMBER

## *Months Supply of Inventory:* active inventory at the end of the month divided by pending. Pending sales are mutual purchase agreements that haven't closed yet.

Graphs were created by Windermere Real Estate using NWMLS data, but information was not verified or published by NWMLS. Data reflects all new and resale single family home sales, which include town-homes and exclude condos.