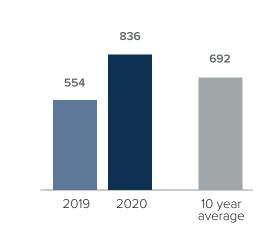

## Months Supply of Inventory > SEPTEMBER

less than 3 months = seller's market
3 -6 months = balanced market
more than 6 months = buyer's market

Closed Sales > SEPTEMBER

## *Months Supply of Inventory:* active inventory at the end of the month divided by pending. Pending sales are mutual purchase agreements that haven't closed yet.

Graphs were created by Windermere Real Estate using NWMLS data, but information was not verified or published by NWMLS. Data reflects all new and resale single family home sales, which include town-homes and exclude condos.