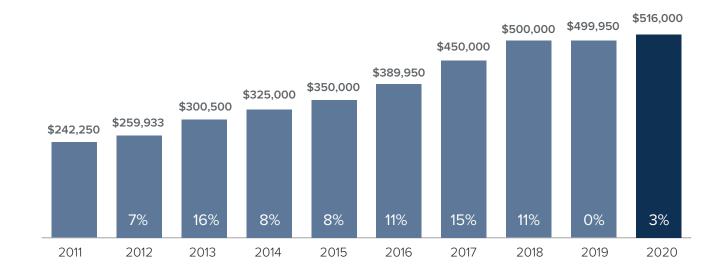

## Market Update SNOHOMISH COUNTY

## Median Closed Sales Price > MAY



## Months Supply of Inventory > MAY

less than 3 months = seller's market
3 -6 months = balanced market
more than 6 months = buyer's market



## Closed Sales > MAY



**Months Supply of Inventory:** active inventory at the end of the month divided by pending. Pending sales are mutual purchase agreements that haven't closed yet.

Graphs were created by Windermere Real Estate using NWMLS data, but information was not verified or published by NWMLS. Data reflects all new and resale single family home sales, which include town-homes and exclude condos.