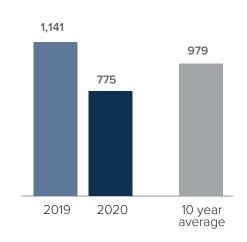

## Closed Sales > MAY

**Months Supply of Inventory:** active inventory at the end of the month divided by pending. Pending sales are mutual purchase agreements that haven't closed yet.

Graphs were created by Windermere Real Estate using NWMLS data, but information was not verified or published by NWMLS. Data reflects all new and resale single family home sales, which include town-homes and exclude condos.