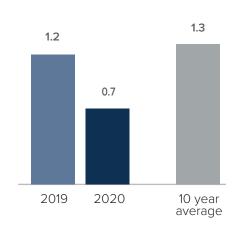

## Months Supply of Inventory > MAY

less than 3 months = seller's market
3 -6 months = balanced market
more than 6 months = buyer's market