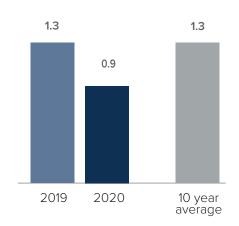

## Months Supply of Inventory > MAY

less than 3 months = seller's market 3 -6 months = balanced market more than 6 months = buyer's market