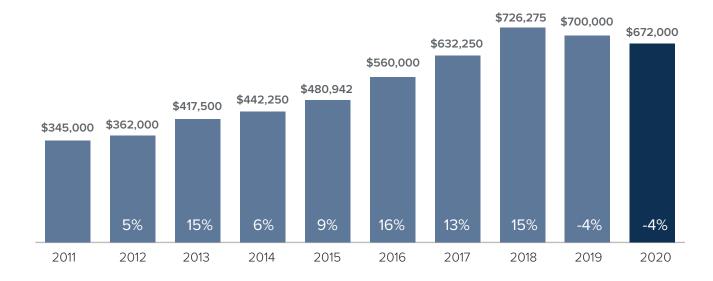

## Market Update

KING COUNTY

## Median Closed Sales Price > MAY



## Months Supply of Inventory > MAY

less than 3 months = seller's market 3 -6 months = balanced market more than 6 months = buyer's market



## Closed Sales > MAY



Months Supply of Inventory: active inventory at the end of the month divided by pending. Pending sales are mutual purchase agreements that haven't closed yet.

Graphs were created by Windermere Real Estate using NWMLS data, but information was not verified or published by NWMLS. Data reflects all new and resale single family home sales, which include town-homes and exclude condos.