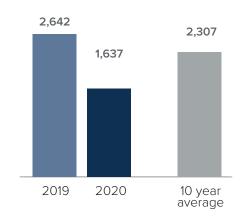

## Closed Sales > MAY

Months Supply of Inventory: active inventory at the end of the month divided by pending. Pending sales are mutual purchase agreements that haven't closed yet.

Graphs were created by Windermere Real Estate using NWMLS data, but information was not verified or published by NWMLS. Data reflects all new and resale single family home sales, which include town-homes and exclude condos.