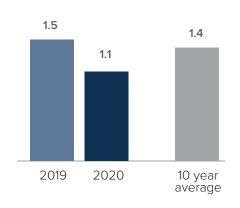

## **Months Supply of Inventory > MAY**

less than 3 months = seller's market
3 -6 months = balanced market
more than 6 months = buyer's market