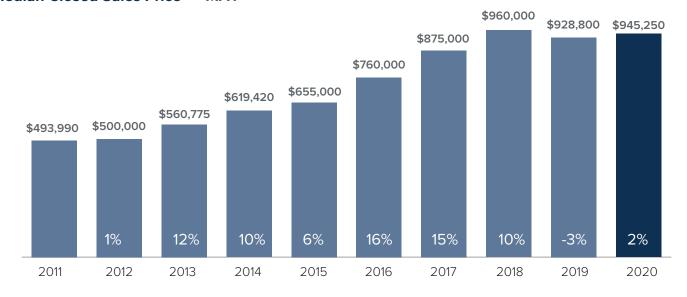

## Market Update

**EASTSIDE** 

## Median Closed Sales Price > MAY



## **Months Supply of Inventory > MAY**

less than 3 months = seller's market
3 -6 months = balanced market
more than 6 months = buyer's market



## Closed Sales > MAY



**Months Supply of Inventory:** active inventory at the end of the month divided by pending. Pending sales are mutual purchase agreements that haven't closed yet.

Graphs were created by Windermere Real Estate using NWMLS data, but information was not verified or published by NWMLS. Data reflects all new and resale single family home sales, which include town-homes and exclude condos.