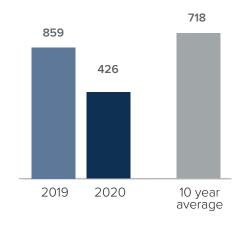

## Closed Sales > MAY

**Months Supply of Inventory:** active inventory at the end of the month divided by pending. Pending sales are mutual purchase agreements that haven't closed yet.

Graphs were created by Windermere Real Estate using NWMLS data, but information was not verified or published by NWMLS. Data reflects all new and resale single family home sales, which include town-homes and exclude condos.