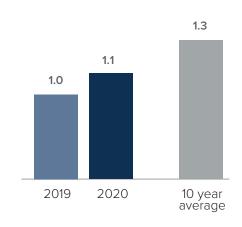

## **Months Supply of Inventory** > **APRIL**

less than 3 months = seller's market
3 -6 months = balanced market
more than 6 months = buyer's market