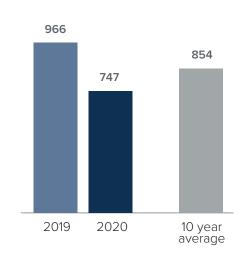

## Closed Sales > APRIL

Months Supply of Inventory: active inventory at the end of the month divided by pending. Pending sales are mutual purchase agreements that haven't closed yet.

Graphs were created by Windermere Real Estate using NWMLS data, but information was not verified or published by NWMLS. Data reflects all new and resale single family home sales, which include town-homes and exclude condos.