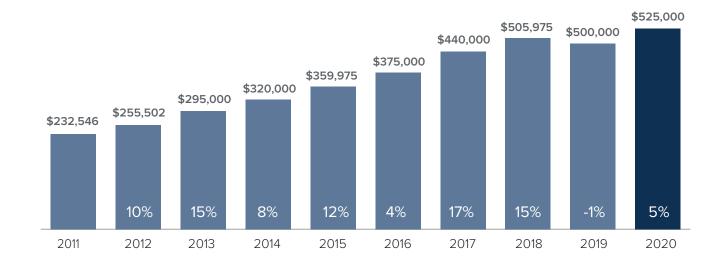

## Market Update SNOHOMISH COUNTY

## Median Closed Sales Price > APRIL



## **Months Supply of Inventory** > **APRIL**

less than 3 months = seller's market
3 -6 months = balanced market
more than 6 months = buyer's market



## Closed Sales > APRIL



Months Supply of Inventory: active inventory at the end of the month divided by pending. Pending sales are mutual purchase agreements that haven't closed yet.

Graphs were created by Windermere Real Estate using NWMLS data, but information was not verified or published by NWMLS. Data reflects all new and resale single family home sales, which include town-homes and exclude condos.